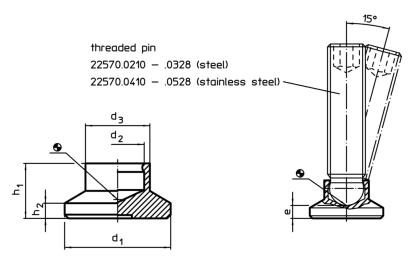

# **Drawing**

#### **Order information**

| d₁   | Dimensions |    |   |    |   | Load capacity<br>for static load<br>max. | For grub screws<br>EH 22570. | min. | max. | Ĭ   | Art. No.   |
|------|------------|----|---|----|---|------------------------------------------|------------------------------|------|------|-----|------------|
| [mm] |            |    |   |    |   | [kN]                                     | [mm]                         | [°C] |      | [g] |            |
| 40   | 6.1        | 16 | 8 | 13 | 4 | 3.5                                      | M8                           | -30  | 80   | 11  | 22570.0040 |