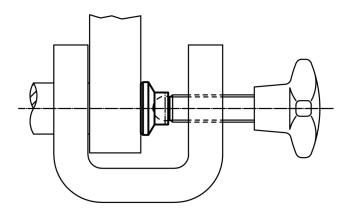

22570.).

#### Material

• Thermoplastic POM, black, dull

#### More information

#### **Further products**

• Grub Screws, ball-headed

# **Drawing**



#### **Order information**

| d₁   | Dimensions |    |   |    |   | Load capacity<br>for static load<br>max. | For grub screws<br>EH 22570. | min. | max. | Ĭ   | Art. No.   |
|------|------------|----|---|----|---|------------------------------------------|------------------------------|------|------|-----|------------|
| [mm] |            |    |   |    |   | [kN]                                     | [mm]                         | [°C] |      | [g] |            |
| 40   | 6.1        | 16 | 8 | 13 | 4 | 3.5                                      | M8                           | -30  | 80   | 11  | 22570.0040 |

## **Application example**



Erwin Halder KG

Page 1 of 2 Published on: 8.7.2022

## Compliance

## **RoHS** compliant

Compliant according to Directive 2011/65/EU and Directive 2015/863

#### Does not contain SVHC substances

No SVHC substances with more than 0.1% w/w contained - SVHC list [REACH] as of 10.06.2022

#### **Does not contain Proposition 65 substances**

No Proposition 65 substances included https://www.P65Warnings.ca.gov/

#### **Free from Conflict Minerals**

This product does not contain any substances designated as "conflict minerals" such as tantalum, tin, gold or tungsten from the Democratic Republic of Congo or adjacent countries.



Erwin Halder KG

www.halder.com Page 2 of 2

Published on: 8.7.2022