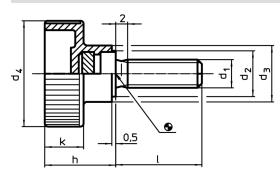

## Drawing

# Order information

| Dimensions      |      |                |                |    |   |   | ß    |      | Ĭ | Art. No. |
|-----------------|------|----------------|----------------|----|---|---|------|------|---|----------|
| d <sub>1</sub>  | I    | d <sub>2</sub> | d <sub>3</sub> | d4 | h | k | min. | max. |   |          |
|                 | [mm] |                |                |    |   |   |      | [°C] |   |          |
| stainless steel |      |                |                |    |   |   |      |      |   |          |
| 3tunne33 3t     |      |                |                |    |   |   |      |      |   |          |