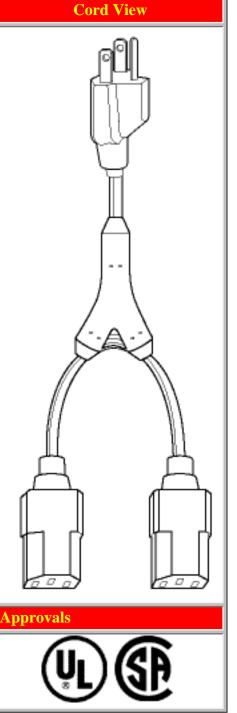

## Back

| Selected Cable: 17274A            |        |                                                              |           |          |
|-----------------------------------|--------|--------------------------------------------------------------|-----------|----------|
| End View                          | Plug   | Cord                                                         | Connector | End View |
|                                   |        |                                                              |           |          |
| 5-15P                             | AEC-30 | SJT                                                          | 250A      | C13      |
| Part Number                       |        | 17274A                                                       |           |          |
| Category                          |        | 3 conductor plastic detachable special use cords             |           |          |
| Jacket Color                      |        | black                                                        |           |          |
| Length Feet                       |        | 6':2' legs                                                   |           |          |
| Temperature Rating                |        | 60 C°C                                                       |           |          |
| <b>Packaging Units Per Carton</b> |        | B-50                                                         |           |          |
| Color Coding                      |        | North America                                                |           |          |
| AWG Stranding                     |        | 16 (65x34)                                                   |           |          |
| Nominal OD Inch                   |        | 0.340                                                        |           |          |
| Nominal OD millimeter             |        | 8                                                            |           |          |
| Rating                            |        | 3250 Watts 13A-125V                                          |           |          |
| Notes                             |        | See 17275A for 10' version. See 17272A for 18 gauge version. |           |          |