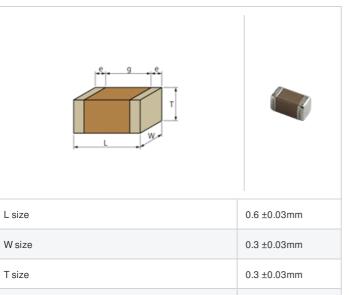

## Shape

## **Specifications**

Size code in inch(mm)

External terminal width e

Distance between external terminals g

| Capacitance                                      | 8.2pF ±0.5pF |
|--------------------------------------------------|--------------|
| Rated voltage                                    | 50Vdc        |
| Temperature characteristics (complied standard)  | C0G(EIA)     |
| Temperature coefficient                          | 0±30ppm/°C   |
| Temperature range of temperature characteristics | 25 to 125°C  |
| Operating temperature range                      | -55 to 125°C |