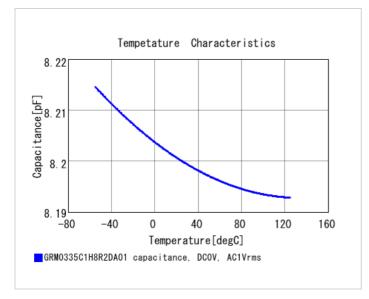

## **Specifications**

Size code in inch(mm)

External terminal width e

Distance between external terminals g

| Capacitance                                      | 8.2pF ±0.5pF |
|--------------------------------------------------|--------------|
| Rated voltage                                    | 50Vdc        |
| Temperature characteristics (complied standard)  | C0G(EIA)     |
| Temperature coefficient                          | 0±30ppm/°C   |
| Temperature range of temperature characteristics | 25 to 125°C  |
| Operating temperature range                      | -55 to 125°C |