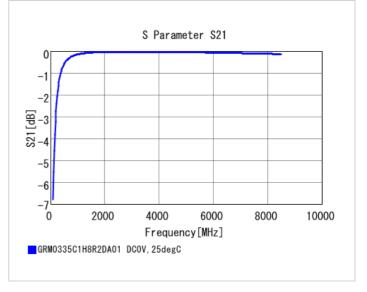

## **Specifications**

Size code in inch(mm)

External terminal width e

Distance between external terminals g

| Capacitance                                      | 8.2pF ±0.5pF |
|--------------------------------------------------|--------------|
| Rated voltage                                    | 50Vdc        |
| Temperature characteristics (complied standard)  | C0G(EIA)     |
| Temperature coefficient                          | 0±30ppm/°C   |
| Temperature range of temperature characteristics | 25 to 125°C  |
| Operating temperature range                      | -55 to 125°C |