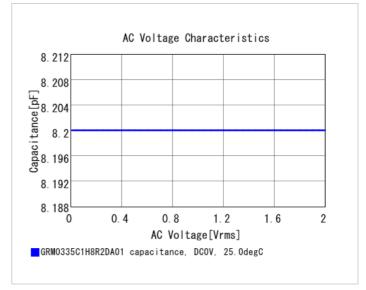

## **Specifications**

Size code in inch(mm)

External terminal width e

Distance between external terminals g

| Capacitance                                      | 8.2pF ±0.5pF |
|--------------------------------------------------|--------------|
| Rated voltage                                    | 50Vdc        |
| Temperature characteristics (complied standard)  | C0G(EIA)     |
| Temperature coefficient                          | 0±30ppm/°C   |
| Temperature range of temperature characteristics | 25 to 125°C  |
| Operating temperature range                      | -55 to 125°C |