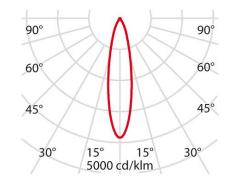

**Connected load** 14 W **Luminous flux** 1370 lm **Efficiency** 97 lm/W Colour temperature 4000K Colour rendering (CRI) 80 **IP class** 20 **Nominal voltage** 220 - 240 V Colour **RAL 9010** 