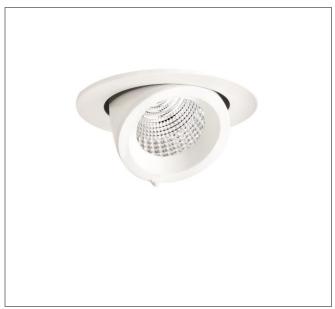

## PERFORMANCE IN LIGHTING

**ART.: 8432164133410** EB432 LED MEDIUM REFLECTOR

Art.: 8432164133410, EB432 LED, 14W, 4000K, Driver static, Direct / medium (2 x 11°-22°), White, Recessed LED luminaire for indoors, consisting of: Die-cast aluminum spotlight body and ring, powder-coated, Reflector can be swivelled horizontally inwards and outwards thanks to the unique swivel mechanism, Adjustable about 60° (from -15° up to 45°, rotatable about 355°, High-brilliance spherical faceted reflector for maximum lamp performance and neutral colour rendering, Reflector in Medium design, Colour rendering index Ra > 90, Colour tolerance according to MacAdam ≤ 3 SDCM Toolless mounting, Complete with electric converter, Anchor springs, Complete with clear safety glass pane