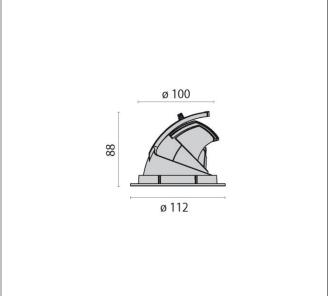

## PERFORMANCE IN LIGHTING

**ART.: 8432164133410** EB432 LED MEDIUM REFLECTOR

Art.: 8432164133410, EB432 LED, 14W, 4000K, Driver static, Direct / medium (2 x 11°-22°), White, Recessed LED luminaire for indoors, consisting of: Die-cast aluminum spotlight body and ring, powder-coated, Reflector can be swivelled horizontally inwards and outwards thanks to the unique swivel mechanism, Adjustable about 60° (from -15° up to 45°, rotatable about 355°, High-brilliance spherical faceted reflector for maximum lamp performance and neutral colour rendering, Reflector in Medium design, Colour rendering index Ra > 90, Colour tolerance according to MacAdam ≤ 3 SDCM Toolless mounting, Complete with electric converter, Anchor springs, Complete with clear safety glass pane

**Connected load** 14 W **Luminous flux** 1370 lm **Efficiency** 97 lm/W Colour temperature 4000K Colour rendering (CRI) 80 **IP class** 20 **Nominal voltage** 220 - 240 V Colour **RAL 9010** 