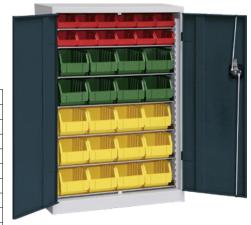

## Wing door cabinet equipped with polystyrene easy-view storage bins Height 1028 mm

## Application:

For clearly-arranged storage of small parts in HK easy-view storage bins.

## Delivery:

Colours of easy-view storage bins as shown

| Art. no.                          | 50057 501                                  |
|-----------------------------------|--------------------------------------------|
| Brand                             | НК                                         |
| Manufacturer Part Number          | 50057501                                   |
| Model                             | 1                                          |
| Height                            | 1028 mm                                    |
| Width                             | 710 mm                                     |
| Depth                             | 300 mm                                     |
| Number of shelves                 | 6 PCS                                      |
| Number of bins 160 x 105 x 75 mm  | 12 PCS                                     |
| Number of bins 230 x 140 x 130 mm | 20 PCS                                     |
| Load-carrying capacity per shelf  | 40 kg                                      |
| Door design                       | Full-sheet panel                           |
| Lock type                         | Twist-grip lock with three-point fastening |
| Material                          | Sheet steel                                |
| Cabinet colour                    | Light grey RAL 7035                        |
| Colour of front                   | Anthracite grey RAL 7016                   |
| Surface                           | Powder-coated                              |
| Gross Weight                      | 47.000 kg                                  |
| Product Group                     | 504                                        |