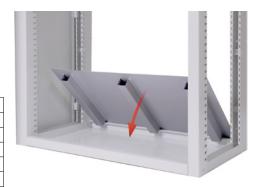

## Insert shelf

Carrying capacity 100 kg, for HK tool shelf

## Application:

For placing on the lowest shelf in order to obtain a flat surface.