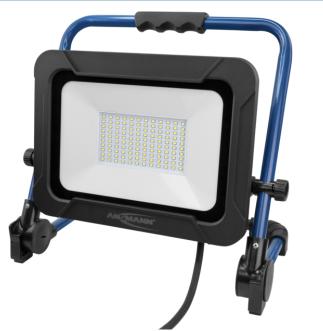

## ANSMANN FL7200AC

- ANSMANN Luminary BASE work floodlight with 80 W SMD LEDs and a lighting power of up to 7.200 lumens
- Extremely bright and homogeneously illuminated light for working in indoor and outdoor areas
- Integrated 500 cm long H07RN-F rubber cable for flexible use outdoors such as on construction sites, for moderate mechanical stresses.
- Splash-proof (IP65) can be used indoors and out
- Robust aluminium and ABS housing extremely shock-resistant
- Very pleasant LED light with a colour temperature of 5000K (daylight)
- Versatile use thanks to the sturdy adjustment bracket the adjustable support can be adjusted up to 80°, and the light head a full 360°!
- The spotlight is very compact when folded up thanks to the adjustable bracket the carry handle also enables it to be comfortably carried to the desired place of use