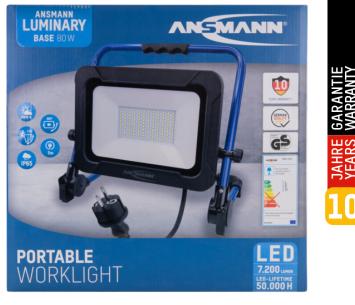

## ANSMANN FL7200AC

- ANSMANN Luminary BASE work floodlight with 80 W SMD LEDs and a lighting power of up to 7.200 lumens
- Extremely bright and homogeneously illuminated light for working in indoor and outdoor areas
- Integrated 500 cm long H07RN-F rubber cable for flexible use outdoors such as on construction sites, for moderate mechanical stresses.
- Splash-proof (IP65) can be used indoors and out
- Robust aluminium and ABS housing extremely shock-resistant
- Very pleasant LED light with a colour temperature of 5000K (daylight)
- Versatile use thanks to the sturdy adjustment bracket the adjustable support can be adjusted up to 80°, and the light head a full 360°!
- The spotlight is very compact when folded up thanks to the adjustable bracket the carry handle also enables it to be comfortably carried to the desired place of use