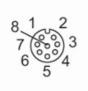

## Connecting cable with socket

ADOGH080MSS0002H08

| Application                                                              |      |                                                                                                                                   |  |
|--------------------------------------------------------------------------|------|-----------------------------------------------------------------------------------------------------------------------------------|--|
| Special feature                                                          |      | Halogen-free                                                                                                                      |  |
| Electrical data                                                          |      |                                                                                                                                   |  |
| Operating voltage                                                        | [V]  | < 30 AC / < 36 DC                                                                                                                 |  |
| Operating conditions                                                     |      |                                                                                                                                   |  |
| Ambient temperature                                                      | [°C] | -2580                                                                                                                             |  |
| Protection                                                               |      | IP 68                                                                                                                             |  |
| Mechanical data                                                          |      |                                                                                                                                   |  |
| Weight                                                                   | [g]  | 135.9                                                                                                                             |  |
| Dimensions                                                               | [mm] | 15 x 15 x 43                                                                                                                      |  |
| Materials                                                                |      | PUR                                                                                                                               |  |
| Material nut                                                             |      | brass, nickel-plated                                                                                                              |  |
| Remarks                                                                  |      |                                                                                                                                   |  |
| Notes                                                                    |      | For 8-pole sockets the core colours are not standardised.; Please note the wiring of the sensor and the sockets (see data sheet). |  |
| Pack quantity                                                            |      | 1 pcs.                                                                                                                            |  |
| Electrical connection                                                    |      |                                                                                                                                   |  |
| Cable: 2 m, PUR, Halogen-free, black, Ø 6.2 mm; 8 x 0.25 mm <sup>2</sup> |      |                                                                                                                                   |  |
| Electrical connection - socket                                           |      |                                                                                                                                   |  |