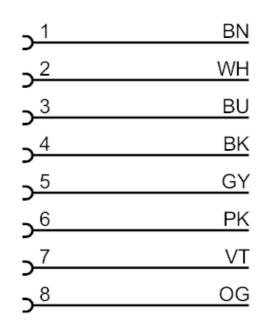

## Connecting cable with socket

ADOGH080MSS0002H08

Connection

| colours to DIN EN<br>60947-5-2 | Core colours : |
|--------------------------------|----------------|
| ВК =                           | black          |
| BN =                           | brown          |
| BU =                           | blue           |
| GY =                           | grey           |
| PK =                           | pink           |
| OG =                           | orange         |
| VT =                           | lilac          |
| WH =                           | white          |