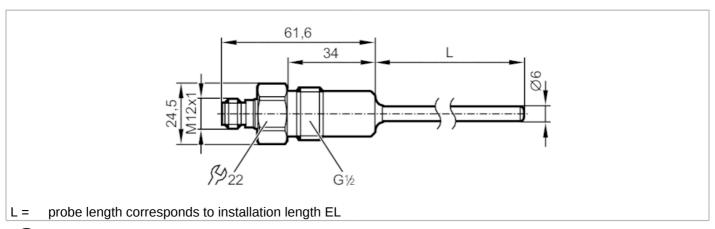

## Temperature sensor with process connection

TM-050KFER12- /US/

| Product characteristics    |         |                                                                              |                  |
|----------------------------|---------|------------------------------------------------------------------------------|------------------|
| Measuring range            |         | -40150 °C                                                                    | -40302 °F        |
| Process connection         |         | threaded connection G 1/2 sealing cone                                       |                  |
| Installation length EL     | [mm]    | 50                                                                           |                  |
| Application                |         |                                                                              |                  |
| Special feature            |         | Gold-plate                                                                   | d contacts       |
| Measuring element          |         | 1 x Pt 100; (to DIN EN 60751, class A)                                       |                  |
| Media                      |         | liquids and gases                                                            |                  |
| Pressure rating            | [bar]   | 160                                                                          |                  |
| Note on pressure rating    |         | sensor                                                                       |                  |
|                            |         | When mounted in adapters the specifications of the adapter data sheet apply. |                  |
| Minimum installation depth | [mm]    | 1                                                                            | 5                |
| Electrical data            |         |                                                                              |                  |
| Protection class           |         | III                                                                          |                  |
| Measuring/setting range    |         |                                                                              |                  |
| Probe length L             | [mm]    | 50                                                                           |                  |
| Measuring range            |         | -40150 °C                                                                    | -40302 °F        |
| Accuracy / deviations      |         |                                                                              |                  |
| Accuracy                   | [K]     | ± (0,15 K + 0,002 x  t )                                                     |                  |
| Response times             |         |                                                                              |                  |
| Dynamic response T05 / T09 | [S]     | 1/3; (to DIN EN 60751)                                                       |                  |
| Operating conditions       |         |                                                                              |                  |
| Ambient temperature        | [°C]    | -2580                                                                        |                  |
| Storage temperature        | [°C]    | -40100                                                                       |                  |
| Protection                 |         | IP 68; IP 69K                                                                |                  |
| Tests / approvals          |         |                                                                              |                  |
| Shock resistance           |         | DIN EN 60068-2-2-27                                                          | 50 g (11 ms)     |
| Vibration resistance       |         | DIN EN 60068-2-6                                                             | 10 g (102000 Hz) |
| MTTF                       | [years] | 22831.05                                                                     |                  |

## Temperature sensor with process connection

TM-050KFER12- /US/

| Weight                                            | [g]         | 136.5                                                 |  |
|---------------------------------------------------|-------------|-------------------------------------------------------|--|
| Materials                                         |             | stainless steel (1.4404 / 316L)                       |  |
| Materials (wetted parts)                          |             | stainless steel (1.4404 / 316L) electropolished       |  |
| Tightening torque                                 | [Nm]        | 3050                                                  |  |
| Process connection                                |             | threaded connection G 1/2 sealing cone                |  |
| Surface characteristics Ra/Rz of the wetted parts |             | Ra: < 0.8                                             |  |
| Probe diameter                                    | [mm]        | 6                                                     |  |
| Installation length EL                            | [mm]        | 50                                                    |  |
| Remarks                                           |             |                                                       |  |
| Domorko                                           |             | operating voltage "supply class 2" according to cULus |  |
| Remarks                                           |             | The values for accuracy apply to flowing water.       |  |
| Pack quantity                                     |             | 1 pcs.                                                |  |
| Electrical connection                             |             |                                                       |  |
| Connector: 1 x M12; Contacts:                     | gold-plated |                                                       |  |