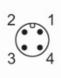

|  |
| Remarks                                           |             |                                                       |  |
| Domorko                                           |             | operating voltage "supply class 2" according to cULus |  |
| Remarks                                           |             | The values for accuracy apply to flowing water.       |  |
| Pack quantity                                     |             | 1 pcs.                                                |  |
| Electrical connection                             |             |                                                       |  |
| Connector: 1 x M12; Contacts:                     | gold-plated |                                                       |  |



Connection