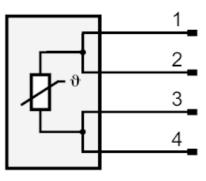

|  |
| Remarks                                           |             |                                                       |  |
| Domorko                                           |             | operating voltage "supply class 2" according to cULus |  |
| Remarks                                           |             | The values for accuracy apply to flowing water.       |  |
| Pack quantity                                     |             | 1 pcs.                                                |  |
| Electrical connection                             |             |                                                       |  |
| Connector: 1 x M12; Contacts:                     | gold-plated |                                                       |  |



Connection