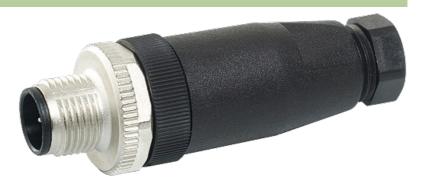

stay connected

## M12 MALE 0° WIREABLE SCREW TERM.

5-pol. max.0,75mm<sup>2</sup> 4-6mm

Male straight 5-pole Clamping range cable entry: 4...6 mm

Plastic housings with good resistance against chemicals and oils. The resistance to aggressive media should be individually tested for your application. Further details on request.

## **Link to Product**

#### Illustration







stay connected

# Male





Product may differ from Image

### **Approvals**







### Form

12721

| Technical Data                 |                                                                          |
|--------------------------------|--------------------------------------------------------------------------|
| Operating voltage              | max. 125 V AC/DC                                                         |
| Operating current per contact  | max. 4 A                                                                 |
| Connection cross section       | max. 0.75 mm²                                                            |
| Sealing range (cable diameter) | 46 mm                                                                    |
| Locking of ports