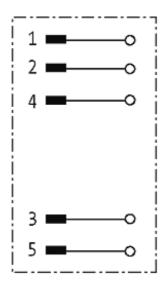

## M12 MALE 0° WIREABLE SCREW TERM.

5-pol. max.0,75mm<sup>2</sup> 4-6mm

Male straight 5-pole Clamping range cable entry: 4...6 mm

Plastic housings with good resistance against chemicals and oils. The resistance to aggressive media should be individually tested for your application. Further details on request.

### Form

12721

| Technical Data                 |                                                                          |
|--------------------------------|--------------------------------------------------------------------------|
| Operating voltage              | max. 125 V AC/DC                                                         |
| Operating current per contact  | max. 4 A                                                                 |
| Connection cross section       | max. 0.75 mm²                                                            |
| Sealing range (cable diameter) | 46 mm                                                                    |
| Locking of ports               | Screw thread M12 $\times$ 1 mm (recommended torque 0.6 Nm) self-securing |
| Protection                     | IP67 inserted and tightened (EN 60529)                                   |
| General data                   |                                                                          |
| Temperature range              | -25+85 °C                                                                |
| Dimensions H × W × D           | 60×20×20 mm                                                              |
| Commercial data                |                                                                          |
| country of origin              | DE                                                                       |
| customs tariff number          | 85369010                                                                 |