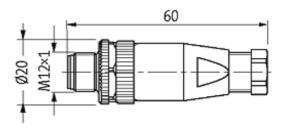

### Form

12721

| Technical Data                 |                                                                          |
|--------------------------------|--------------------------------------------------------------------------|
| Operating voltage              | max. 125 V AC/DC                                                         |
| Operating current per contact  | max. 4 A                                                                 |
| Connection cross section       | max. 0.75 mm²                                                            |
| Sealing range (cable diameter) | 46 mm                                                                    |
| Locking of ports               | Screw thread M12 $\times$ 1 mm (recommended torque 0.6 Nm) self-securing |
| Protection                     | IP67 inserted and tightened (EN 60529)                                   |
| General data                   |                                                                          |
| Temperature range              | -25+85 °C                                                                |
| Dimensions H × W × D           | 60×20×20 mm                                                              |
| Commercial data                |                                                                          |
| country of origin              | DE                                                                       |
| customs tariff number          | 85369010                                                                 |