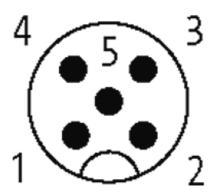

## M12 MALE 0° WIREABLE SCREW TERM.

5-pol. max.0,75mm<sup>2</sup> 4-6mm

Male straight 5-pole Clamping range cable entry: 4...6 mm

Plastic housings with good resistance against chemicals and oils. The resistance to aggressive media should be individually tested for your application. Further details on request.

### Form

12721

| Technical Data                 |                                                                          |
|--------------------------------|--------------------------------------------------------------------------|
| Operating voltage              | max. 125 V AC/DC                                                         |
| Operating current per contact  | max. 4 A                                                                 |
| Connection cross section       | max. 0.75 mm²                                                            |
| Sealing range (cable diameter) | 46 mm                                                                    |
| Locking of ports               | Screw thread M12 $\times$ 1 mm (recommended torque 0.6 Nm) self-securing |
| Protection                     | IP67 inserted and tightened (EN 60529)                                   |
| General data                   |                                                                          |
| Temperature range              | -25+85 °C                                                                |
| Dimensions H × W × D           | 60×20×20 mm                                                              |
| Commercial data                |                                                                          |
| country of origin              | DE                                                                       |
| customs tariff number          | 85369010                                                                 |