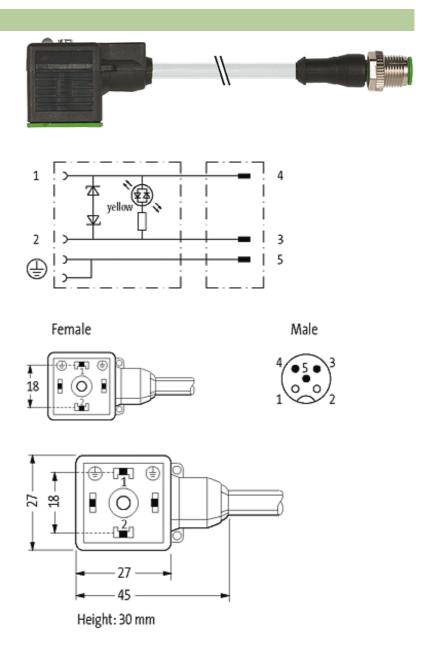

# M12 MALE 0° / MSUD VALVE PLUG FORM A 18MM

PUR 3X0.75 GRAY, 0.4m

Form A (18 mm) – M12, male straight LED and suppression 3-pole

Further cable lengths on request. Plastic housings with good resistance against chemicals and oils. The resistance to aggressive media should be individually tested for your application. Further details on request.

#### Illustration

stay connected

Product may differ from Image

### Form

| 1 | Λ | Ω | Ω |  |
|---|---|---|---|--|
| 4 | u | О | О |  |

| 40001                                         |  |  |
|-----------------------------------------------|--|--|
|                                               |  |  |
| 24 V AC ±20 % / DC ±25 %                      |  |  |
| max. 4 A                                      |  |  |
| max. 55 V                                     |  |  |
| max. 20 ms                                    |  |  |
| M3/M12 × 1 mm (recommended torque 0.4/0.6 Nm) |  |  |
| IP67 inserted and tightened (EN 60529)        |  |  |
| Black plastic (gray on request)               |  |  |
|                                               |  |  |
| 226                                           |  |  |
| 3 × 0.75 mm²                                  |  |  |
| PVC (bk, num, gnye)                           |  |  |
| 2 Mio.                                        |  |  |
| gray                                          |  |  |
| 85 ± 5A                                       |  |  |
| PUR/PVC (UL/CSA)                              |  |  |
| approx. 5.9 mm                                |  |  |
| 10 × outer Ø                                  |  |  |
| 15 × outer Ø                                  |  |  |
| -30+80 °C                                     |  |  |
| -5+80 °C                                      |  |  |
|                                               |  |  |
| CZ                                            |  |  |
| 85444290                                      |  |  |
| 1                                             |  |  |
|                                               |  |  |