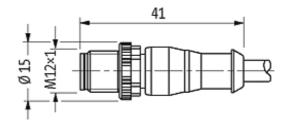

# M12 MALE 0° / MSUD VALVE PLUG FORM A 18MM

PUR 3X0.75 GRAY, 0.4m

Form A (18 mm) – M12, male straight LED and suppression 3-pole

Further cable lengths on request. Plastic housings with good resistance against chemicals and oils. The resistance to aggressive media should be individually tested for your application. Further details on request.

#### Illustration

stay connected

Product may differ from Image