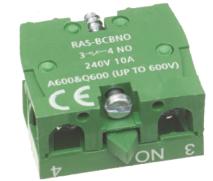

## **RAS-BCBNO**

## Specifications and dimensions

- · Contact block for 22mm devices
- Designed for use in plastic enclosures
- Normally open configuration

| Features                    |                               |
|-----------------------------|-------------------------------|
| Length                      | 30mm                          |
| Width                       | 13mm                          |
| Depth                       | 24mm                          |
| Weight                      | 0.014Kg                       |
| Rated thermal current Ith   | 10A                           |
| Rated insulation voltage Ui | 500V                          |
| Operating force             | 10N                           |
| Cable capacity              | 2 x 1.5mm²                    |
| Contact operation           | Slow action, positive opening |
| Related products            |                               |
| Normally closed contact     | RAS-BCBNC                     |