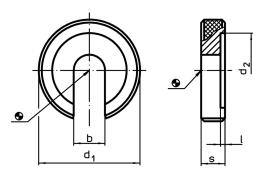

### Drawing

#### **Order information**

| Nominal size | Dimensions |                |                |   |   | -   | Art. No.   |
|--------------|------------|----------------|----------------|---|---|-----|------------|
|              | b          | d <sub>1</sub> | d <sub>2</sub> | I | s | -   |            |
| [mm]         | [mm]       |                |                |   |   | [g] |            |
| 8            | 8.4        | 28             | 21             | 1 | 7 | 24  | 22290.0008 |