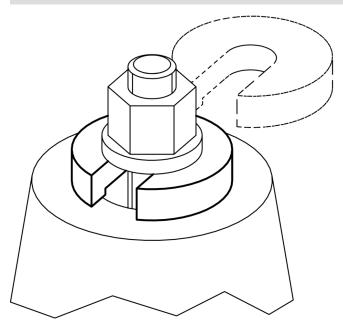

# **C-Washers ·** DIN 6372 22290.0008



#### **Product Description**

The c-washers (slotted washers) are manufactured according to DIN 6372. For better handling, the c-washers have a knurling all around.

#### **Material**

· Heat-treated steel, tempered, blackened

### Drawing



#### **Order information**

| Nominal size | Dimensions |                |                |   |   | -   | Art. No.   |
|--------------|------------|----------------|----------------|---|---|-----|------------|
|              | b          | d <sub>1</sub> | d <sub>2</sub> | I | s | -   |            |
| [mm]         | [mm]       |                |                |   |   | [g] |            |
| 8            | 8.4        | 28             | 21             | 1 | 7 | 24  | 22290.0008 |

#### Application example



#### Compliance

#### **RoHS compliant**

Compliant according to Directive 2011/65/EU and Directive 2015/863

#### Does not contain SVHC substances

No SVHC substances with more than 0.1% w/w contained - SVHC list [REACH] as of 10.06.2022

## Does not contain Proposition 65 substances

No Proposition 65 substances included https://www.P65Warnings.ca.gov/

#### Free from Conflict Minerals

This product does not contain any substances designated as "conflict minerals" such as tantalum, tin, gold or tungsten from the Democratic Republic of Congo or adjacent countries.