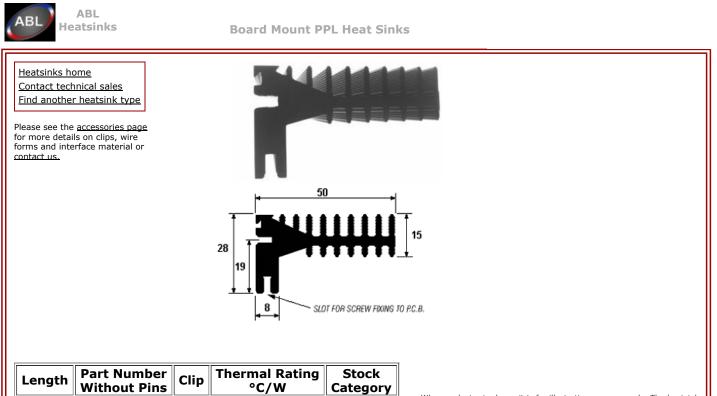

| Length | Without Pins | Clip | °C/W | Category |
|--------|--------------|------|------|----------|
| 50.0   | PPL0500B     | n/a  | 5.00 | A        |
| 75.0   | PPL0750B     | n/a  | 3.70 | A        |
| 100.0  | PPL1000B     | n/a  | 3.10 | A        |
| 150.0  | PPL1500B     | n/a  | 2.30 | A        |