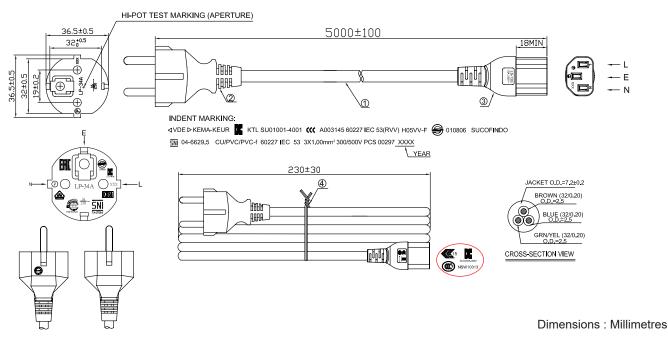

#### **Notes**

Cable: The Cord Shall Comply with IEC60227.

Plug: The Molded Plug Shall Comply with CEE PUB 7.

Connector: The Molded Connector Shall Comply with IEC60320-1 Standard (C13 Connector).

The Procuct Shall be Tested 100% for all Safety Electrical Items.

Colour: Black

| Item | Description                        |
|------|------------------------------------|
| 1    | H05VV-F 1.00mm² 3C Black           |
| 2    | (Molded Plug) LP-34A 16A 250V      |
| 3    | (Molded Connector) LS-13G 10A/250V |
| 4    | Mini Tie                           |

#### **Part Number Table**

| Description                                                          | Part Number |
|----------------------------------------------------------------------|-------------|
| Mains Power Cord, CEE 7/7 Plug to IEC60320 C13, 16A, 250V, Black, 5m | GW-151729   |