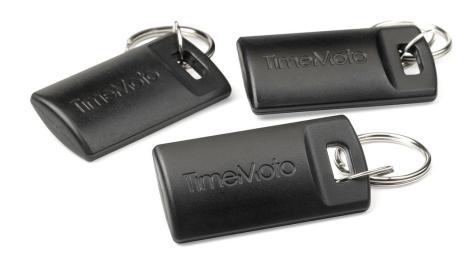

**RF-110 RFID KEY FOBS** 

## **TIME CLOCK SYSTEM**

Brand: TimeMoto Model: RF-110 Article: 125-0604 8717496336439 EAN:

Whether you're adding new employees or replacing lost or damaged badges, these lightweight key fobs are designed to work flawlessly with all TimeMoto terminals. Keep a spare set on hand and you'll always be prepared.

- Compatible with TimeMoto and Safescan terminals
- Set of 25 RFID key fobs
- 125 kHz RFID frequency

- Reading distance: Up to 7 cm
- Dimensions: 4.2 x 2.2 x 0.7 cm

Compact size - 4.2 x 2.2 x 0.7 cm

Compatible with all RFID enabled TimeMoto terminal