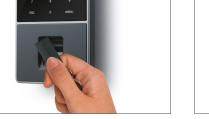

- Compatible with TimeMoto and Safescan terminals
- Set of 25 RFID key fobs
- 125 kHz RFID frequency

- Reading distance: Up to 7 cm
- Dimensions: 4.2 x 2.2 x 0.7 cm

Compact size - 4.2 x 2.2 x 0.7 cm

Compatible with all RFID enabled TimeMoto terminal