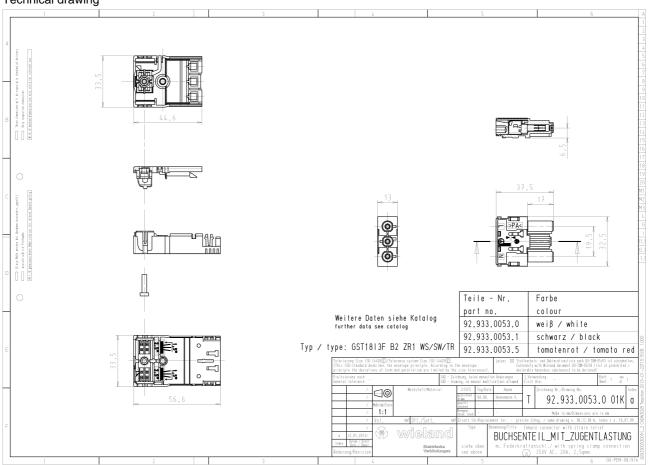

### Technical drawing

Height

| Terminations per pole                       | 2                                                  |  |
|---------------------------------------------|----------------------------------------------------|--|
| Model                                       |                                                    |  |
| Model                                       | female                                             |  |
| Number of poles                             | 3                                                  |  |
| Connection type                             | Tension clamp connection                           |  |
| Degree of protection (IP)                   | IP40                                               |  |
| Remark to type of connection                | Finely stranded con. req. Wieland cable end sleeve |  |
| Material                                    |                                                    |  |
| Housing material                            | Polyamide                                          |  |
| Halogen free                                | Yes                                                |  |
| Contact material                            | CuZn                                               |  |
| Insulation components continous temperature | 100 °C                                             |  |
| Surface finish                              | Tin-plated                                         |  |
| Dimensions                                  |                                                    |  |
| Length                                      | 75 mm                                              |  |
| Width                                       | 32.5 mm                                            |  |

15.5 mm