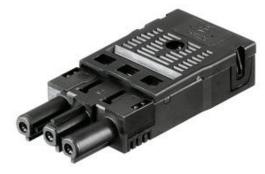

# Female connector with strain relief GST18I3F B2 ZR1 SW

Connector GST18i3, 3 pole, female, spring clamp connection, 250 V, 20 A, colour of coding: black, colour of housing: black

| Item No.   | 92.933.0053.1 |
|------------|---------------|
| EAN        | 4015573402546 |
| Order Unit | 50 Piece(s)   |

| Terminations per pole                       | 2                                                  |  |
|---------------------------------------------|----------------------------------------------------|--|
| Model                                       |                                                    |  |
| Model                                       | female                                             |  |
| Number of poles                             | 3                                                  |  |
| Connection type                             | Tension clamp connection                           |  |
| Degree of protection (IP)                   | IP40                                               |  |
| Remark to type of connection                | Finely stranded con. req. Wieland cable end sleeve |  |
| Material                                    |                                                    |  |
| Housing material                            | Polyamide                                          |  |
| Halogen free                                | Yes                                                |  |
| Contact material                            | CuZn                                               |  |
| Insulation components continous temperature | 100 °C                                             |  |
| Surface finish                              | Tin-plated                                         |  |
| Dimensions                                  |                                                    |  |
| Length                                      | 75 mm                                              |  |
| Width                                       | 32.5 mm                                            |  |