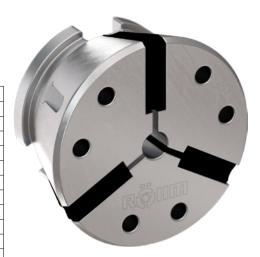

## **CAPTIS collet chuck (clamping heads)** SUITABLE FOR ALL CAPTIS CLAMPING SYSTEMS

## Execution:

- $\blacksquare$  Clamping range of  $\pm~0.5~\text{mm}$
- Hardened and ground steel segments for high
- wear resistance

| Art. no.                          | 23358 254                                 |
|-----------------------------------|-------------------------------------------|
| Brand                             | RÖHM                                      |
| Manufacturer Part Number          | 1273524                                   |
| Size                              | 52                                        |
| Profile shape                     | Round with linear- and transverse grooves |
| Clamping diameter                 | 35 mm                                     |
| Diameter                          | 65.7 mm                                   |
| Length                            | 46 mm                                     |
| Outer diameter                    | 79.5 mm                                   |
| Min./max. clamping range diameter | 52-8 mm                                   |
| Gross Weight                      | 0.700 kg                                  |
| Product Group                     | 2AK                                       |