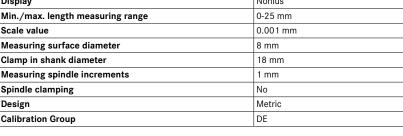

### Version:

- Measuring face made of tool steel
- Plain stem
- Spherical spindle
- Engraved graduation values for each measuring direction have different colours (black or

| Art. no.                         | 32016 918 |  |
|----------------------------------|-----------|--|
| Display                          | Nonius    |  |
| Min./max. length measuring range | 0-25 mm   |  |
| Scale value                      | 0.001 mm  |  |
| Measuring surface diameter       | 8 mm      |  |
| Clamp in shank diameter          | 18 mm     |  |
| Measuring spindle increments     | 1 mm      |  |
| Spindle clamping                 | No        |  |
| Design                           | Metric    |  |
| Calibration Group                | DE        |  |