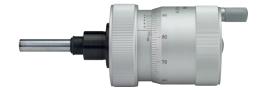

# Micrometer heads

Large thimble, X-axis, spherical spindle

### Version:

- Measuring face made of tool steel
- Plain stem
- Spherical spindle
- Engraved graduation values for each measuring direction have different colours (black or

| Art. no.                         | 32016 918 |  |
|----------------------------------|-----------|--|
| Display                          | Nonius    |  |
| Min./max. length measuring range | 0-25 mm   |  |
| Scale value                      | 0.001 mm  |  |
| Measuring surface diameter       | 8 mm      |  |
| Clamp in shank diameter          | 18 mm     |  |
| Measuring spindle increments     | 1 mm      |  |
| Spindle clamping                 | No        |  |
| Design                           | Metric    |  |
| Calibration Group                | DE        |  |