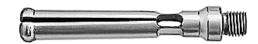

## **Probe head for through holes, DLC-coated** For Diatest internal precision measuring instruments

## Execution:

- Hardened and DLC-coated probe head
- For through holes

| Art. no.                              | 33464 200    |
|---------------------------------------|--------------|
| Brand                                 | DIATEST      |
| Manufacturer Part Number              | T-17         |
| Design of measuring contact           | DLC          |
| Min./max. diameter of measuring range | 16.4-17.6 mm |
| Measuring depth                       | 90 mm        |
| Connection thread                     | M6 x 0.75    |
| Gross Weight                          | 0.020 kg     |
| Product Group                         | 337          |