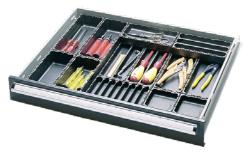

## Drawer with full extension, load capacity 100 kg

For empty housing of sliding-door cabinet no. 50051 900 and 910

## **Execution:**

- Made of steel sheet metal with a reinforced, perforated bottom (25 mm perforated grid)
- Runs on Delrin rollers in rails which are suspended in the housing with push-fit fastenings
- Inner sides slotted all around, for attaching and fixing individual items
- Equipped with aluminium handle strip, paper and cellophane strips and lateral cover caps
- SOFT-CLOSE AUTOMATIC for smooth closing of drawers without noise see no. 50392 005.