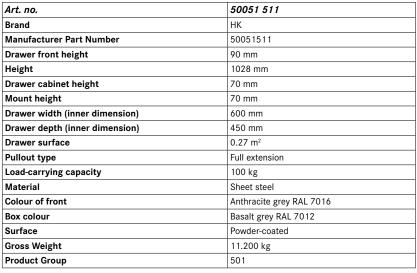

## Drawer with full extension, load capacity 100 kg

For empty housing of sliding-door cabinet no. 50051 900 and 910

## Application:

For customisation of empty housing for sliding-door cabinet no. 50051 900 and 910  $\,$ 

## **Execution:**

- Made of steel sheet metal with a reinforced, perforated bottom (25 mm perforated grid)
- Runs on Delrin rollers in rails which are suspended in the housing with push-fit fastenings
- Inner sides slotted all around, for attaching and fixing individual items
- Equipped with aluminium handle strip, paper and cellophane strips and lateral cover caps
- SOFT-CLOSE AUTOMATIC for smooth closing of drawers without noise see no. 50392 005.