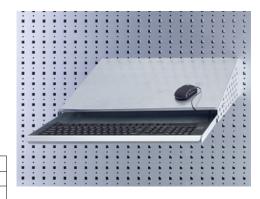

## Writing surface with pull-out drawer for ABI working islands

## Application:

For screwing to perforated metal plates of ABI working islands. Suitable for storing the mouse and keyboard.

## Execution:

- From galvanised perforated metal plate
- Clear height of the drawer extension 25 mm