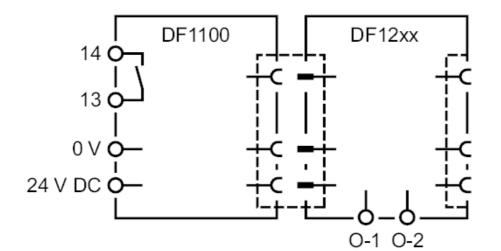

| [mm] | 80 x 12.5 x 98.5                        |                           |

### DF1214

#### Electronic circuit breaker



Fuse/Standard/24VDC/2x4A

| Displays / operating elements |        |                               |  |
|-------------------------------|--------|-------------------------------|--|
| Display                       | status | 2 x LED, red / green / orange |  |
| Operating elements            | 2 x    | pushbutton                    |  |
| Electrical connection         |        |                               |  |
| push-in terminals:            |        |                               |  |
| contact lever/strip:          |        |                               |  |
| Composition                   |        |                               |  |

#### Connection