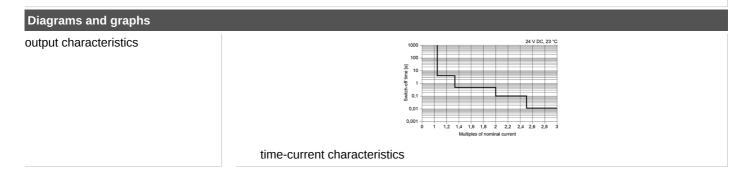

# 

| Electrical data                                | D.C. |                                         |                           |
|------------------------------------------------|------|-----------------------------------------|---------------------------|
| Operating voltage                              | [V]  | to SELV/PELV; "supply class 2" to cURus |                           |
| Nominal voltage DC                             | [V]  | 24                                      |                           |
| Input voltage DC                               | [V]  | 19.230                                  |                           |
| Protection class                               |      | III                                     |                           |
| Mains buffering time (nominal voltage 24 V DC) | [ms] | 10                                      |                           |
| Closed-circuit current                         | [mA] | 8                                       |                           |
| Number of channels                             |      | 2                                       |                           |
| Nominal current (Fail Safe<br>Element)         | [A]  | 4                                       |                           |
| Outputs                                        |      |                                         |                           |
| Load capacitance, total                        | [mF] | 15                                      |                           |
| Operating conditions                           |      |                                         |                           |
| Ambient temperature                            | [°C] | -2560                                   |                           |
| Storage temperature                            | [°C] | -4070                                   |                           |
| Protection                                     |      | IP 20; (on the front)                   |                           |
| Degree of soiling                              |      | 2                                       |                           |
| Tests / approvals                              |      |                                         |                           |
| EMC                                            |      | EN 61000-6-3                            | radiation of interference |
|                                                |      | EN 61000-6-2                            | immunity                  |
| Mechanical data                                |      |                                         |                           |
| Weight                                         | [g]  | 69                                      |                           |
| Dimensions                                     | [mm] | 80 x 12.5 x 98.5                        |                           |