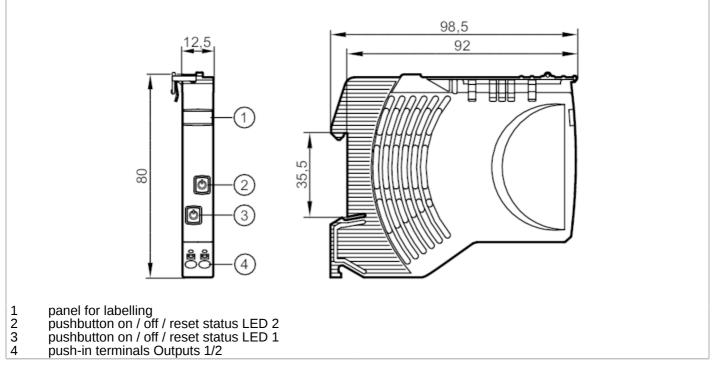

#### Electronic circuit breaker

Fuse/Standard/24VDC/2x4A

| Displays / operating elements |        |                               |  |
|-------------------------------|--------|-------------------------------|--|
| Display                       | status | 2 x LED, red / green / orange |  |
| Operating elements            | 2 x    | pushbutton                    |  |
| Electrical connection         |        |                               |  |
| push-in terminals:            |        |                               |  |
| contact lever/strip:          |        |                               |  |
| Composition                   |        |                               |  |