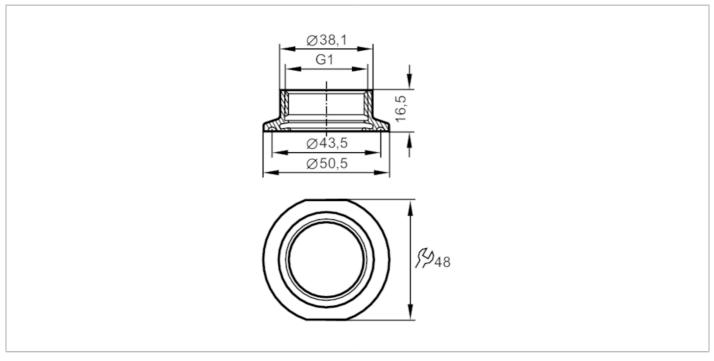

## **Process adapter Tri-Clamp**

ADAPT IFM-CLAMP ISO2852 1-1.5"

## CRN EC 1935/2004 EHEDG Tested

| Application                                       |       |                                                                                                               |
|---------------------------------------------------|-------|---------------------------------------------------------------------------------------------------------------|
| Pressure rating                                   | [bar] | 16                                                                                                            |
| Tests / approvals                                 |       |                                                                                                               |
| Pressure Equipment Directive                      |       | A possible classification to PED depends on the application and has to be carried out by the user / operator. |
| Safety instructions                               |       | The compatibility between medium and product material has to be checked in all applications.                  |
| Mechanical data                                   |       |                                                                                                               |
| Weight                                            | [g]   | 100                                                                                                           |
| Materials                                         |       | stainless steel (1.4435 / 316L)                                                                               |
| Sensor connection                                 |       | G 1 external thread Aseptoflex Vario                                                                          |
| Process connection                                |       | Clamp DN25DN40 (11,5") DIN 32676 (ISO 2852)                                                                   |
| Surface characteristics Ra/Rz of the wetted parts |       | 0.4 / 4                                                                                                       |
| Sealing                                           |       | Gasket                                                                                                        |
| Hygienic equipment class to DIN 11866             |       | H4                                                                                                            |
| Accessories                                       |       |                                                                                                               |
| Accessories (supplied)                            |       | O-rings: 1 x 24 x 2 (EPDM), FDA compliant                                                                     |
| Accessories (optional)                            |       | O-ring: 1 x 24 x 2 (FPM), FDA compliant, E30123                                                               |
|                                                   |       | sealing ring: 1 x PEEK, FDA compliant, E30124                                                                 |
| Remarks                                           |       |                                                                                                               |
| Pack quantity                                     |       | 1 pcs.                                                                                                        |