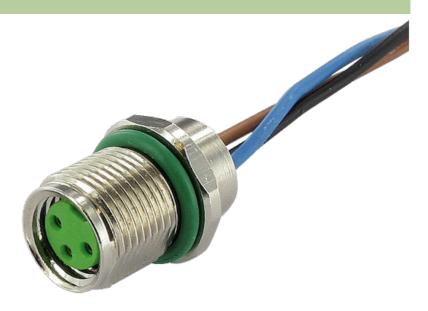

## **M8 FEMALE FLANGE PLUG REAR MOUNT**

PP wires 4x0.25 1m

Flange M8 female 4-pole Rear mounting Mounting nut with multi-strand wire

## **Female**

Product may differ from Image

| Form |       |
|------|-------|
|      | 08575 |

| Technical Data                |                                                                  |
|-------------------------------|------------------------------------------------------------------|
| Operating voltage             | max. 30 V AC/DC                                                  |
| Operating current per contact | max. 4 A                                                         |
| Locking of ports              | Screw thread M8 × 1 mm (recommended torque 0.4 Nm) self-securing |
| Protection                    | IP67 inserted and tightened (EN 60529)                           |
| Cables                        |                                                                  |
| Cable number                  | 969                                                              |
| No./diameter of wires         | 4 × 0.25 mm <sup>2</sup>                                         |
| Wire isolation                | PP (br, wh, bl, bk)                                              |
| Shore hardness outer jacket   | 70 ± 5D                                                          |
| Outer diameter                | approx. 1.25 mm                                                  |
| Bend radius (fixed)           | 5 × outer Ø                                                      |
| Bend radius (moving)          | 10 × outer Ø                                                     |
| Temperature range (fixed)     | -40+80 °C                                                        |
| Temperature range (mobile)    | -25+80 °C                                                        |
| General data                  |                                                                  |