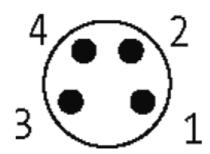

## **M8 FEMALE FLANGE PLUG REAR MOUNT**

PP wires 4x0.25 1m

Flange M8 female 4-pole Rear mounting Mounting nut with multi-strand wire

## **Female**

Product may differ from Image

| Form |       |
|------|-------|
|      | 08575 |

| Technical Data                |                                                                  |
|-------------------------------|------------------------------------------------------------------|
| Operating voltage             | max. 30 V AC/DC                                                  |
| Operating current per contact | max. 4 A                                                         |
| Locking of ports              | Screw thread M8 × 1 mm (recommended torque 0.4 Nm) self-securing |
| Protection                    | IP67 inserted and tightened (EN 60529)                           |
| Cables                        |                                                                  |
| Cable number                  | 969                                                              |
| No./diameter of wires         | 4 × 0.25 mm <sup>2</sup>                                         |
| Wire isolation                | PP (br, wh, bl, bk)                                              |
| Shore hardness outer jacket   | 70 ± 5D                                                          |
| Outer diameter                | approx. 1.25 mm                                                  |
| Bend radius (fixed)           | 5 × outer Ø                                                      |
| Bend radius (moving)          | 10 × outer Ø                                                     |
| Temperature range (fixed)     | -40+80 °C                                                        |
| Temperature range (mobile)    | -25+80 °C                                                        |
| General data                  |                                                                  |