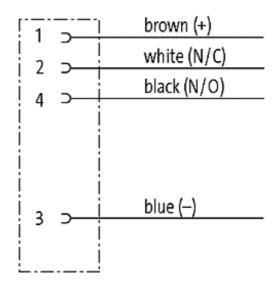

## **M8 FEMALE FLANGE PLUG REAR MOUNT**

PP wires 4x0.25 1m

Flange M8 female 4-pole Rear mounting Mounting nut with multi-strand wire

## **Female**

Product may differ from Image

| Form |       |
|------|-------|
|      | 08575 |

| Technical Data                |                                                                  |
|-------------------------------|------------------------------------------------------------------|
| Operating voltage             | max. 30 V AC/DC                                                  |
| Operating current per contact | max. 4 A                                                         |
| Locking of ports              | Screw thread M8 × 1 mm (recommended torque 0.4 Nm) self-securing |
| Protection                    | IP67 inserted and tightened (EN 60529)                           |
| Cables                        |                                                                  |
| Cable number                  | 969                                                              |
| No./diameter of wires         | 4 × 0.25 mm <sup>2</sup>                                         |
| Wire isolation                | PP (br, wh, bl, bk)                                              |
| Shore hardness outer jacket   | 70 ± 5D                                                          |
| Outer diameter                | approx. 1.25 mm                                                  |
| Bend radius (fixed)           | 5 × outer Ø                                                      |
| Bend radius (moving)          | 10 × outer Ø                                                     |
| Temperature range (fixed)     | -40+80 °C                                                        |
| Temperature range (mobile)    | -25+80 °C                                                        |
| General data                  |                                                                  |