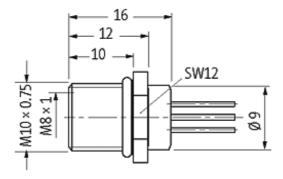

## **M8 FEMALE FLANGE PLUG REAR MOUNT**

PP wires 4x0.25 1m

Flange M8 female 4-pole Rear mounting Mounting nut with multi-strand wire

## **Female**

Product may differ from Image

| Form |       |
|------|-------|
|      | 08575 |

| Technical Data                |                                                                  |
|-------------------------------|------------------------------------------------------------------|
| Operating voltage             | max. 30 V AC/DC                                                  |
| Operating current per contact | max. 4 A                                                         |
| Locking of ports              | Screw thread M8 × 1 mm (recommended torque 0.4 Nm) self-securing |
| Protection                    | IP67 inserted and tightened (EN 60529)                           |
| Cables                        |                                                                  |
| Cable number                  | 969                                                              |
| No./diameter of wires         | 4 × 0.25 mm <sup>2</sup>                                         |
| Wire isolation                | PP (br, wh, bl, bk)                                              |
| Shore hardness outer jacket   | 70 ± 5D                                                          |
| Outer diameter                | approx. 1.25 mm                                                  |
| Bend radius (fixed)           | 5 × outer Ø                                                      |
| Bend radius (moving)          | 10 × outer Ø                                                     |
| Temperature range (fixed)     | -40+80 °C                                                        |
| Temperature range (mobile)    | -25+80 °C                                                        |
| General data                  |                                                                  |