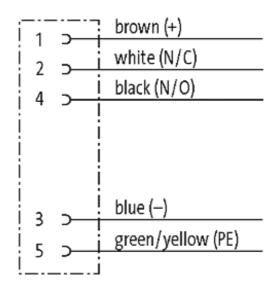

## M12 female receptacle B-cod. front mount

wires PP 5x0.34 0.5m

Flange M12 female B-coded, 5-pole Front mounting with multi-strand wire

Further cable lengths on request. Plastic housings with good resistance against chemicals and oils. The resistance to aggressive media should be individually tested for your application. Further details on request.

## **Female**

Product may differ from Image

| Form                          |                                                                          |
|-------------------------------|--------------------------------------------------------------------------|
|                               | 14161                                                                    |
| Technical Data                |                                                                          |
| Operating voltage             | 125 V AC/DC                                                              |
| Operating current per contact | max. 4 A                                                                 |
| Locking of ports              | Screw thread M12 $\times$ 1 mm (recommended torque 0.6 Nm) self-securing |
| Protection                    | IP67 inserted and tightened (EN 60529)                                   |
| Cables                        |                                                                          |
| Cable number                  | 975                                                                      |
| No./diameter of wires         | 5 × 0.34 mm <sup>2</sup>                                                 |
| Wire isolation                | PP (br, wh, bl, bk, gnye)                                                |
| Shore hardness outer jacket   | 70 ± 5D                                                                  |
| Outer diameter                | approx. 1.25 mm                                                          |
| Bend radius (fixed)           | 5 × outer Ø                                                              |
| Bend radius (moving)          | 10 × outer Ø                                                             |
| Temperature range (fixed)     | -40+80 °C                                                                |
| Temperature range (mobile)    | -25+80 °C                                                                |
| General data                  |                                                                          |
| Temperature range             | -25+85 °C                                                                |