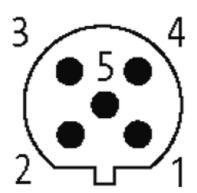

## M12 female receptacle B-cod. front mount

wires PP 5x0.34 0.5m

Flange M12 female B-coded, 5-pole Front mounting with multi-strand wire

Further cable lengths on request. Plastic housings with good resistance against chemicals and oils. The resistance to aggressive media should be individually tested for your application. Further details on request.

## **Female**

Product may differ from Image

| Form                          |                                                                          |
|-------------------------------|--------------------------------------------------------------------------|
|                               | 14161                                                                    |
| Technical Data                |                                                                          |
| Operating voltage             | 125 V AC/DC                                                              |
| Operating current per contact | max. 4 A                                                                 |
| Locking of ports              | Screw thread M12 $\times$ 1 mm (recommended torque 0.6 Nm) self-securing |
| Protection                    | IP67 inserted and tightened (EN 60529)                                   |
| Cables                        |                                                                          |
| Cable number                  | 975                                                                      |
| No./diameter of wires         | 5 × 0.34 mm <sup>2</sup>                                                 |
| Wire isolation                | PP (br, wh, bl, bk, gnye)                                                |
| Shore hardness outer jacket   | 70 ± 5D                                                                  |
| Outer diameter                | approx. 1.25 mm                                                          |
| Bend radius (fixed)           | 5 × outer Ø                                                              |
| Bend radius (moving)          | 10 × outer Ø                                                             |
| Temperature range (fixed)     | -40+80 °C                                                                |
| Temperature range (mobile)    | -25+80 °C                                                                |
| General data                  |                                                                          |
| Temperature range             | -25+85 °C                                                                |