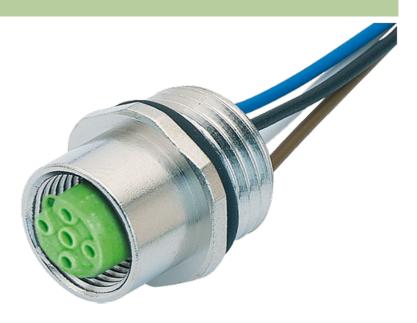

## M12 female receptacle B-cod. front mount

wires PP 5x0.34 0.5m

Flange M12 female B-coded, 5-pole Front mounting with multi-strand wire

Further cable lengths on request. Plastic housings with good resistance against chemicals and oils. The resistance to aggressive media should be individually tested for your application. Further details on request.

## **Female**

Product may differ from Image

| Form                          |                                                                          |
|-------------------------------|--------------------------------------------------------------------------|
|                               | 14161                                                                    |
| Technical Data                |                                                                          |
| Operating voltage             | 125 V AC/DC                                                              |
| Operating current per contact | max. 4 A                                                                 |
| Locking of ports              | Screw thread M12 $\times$ 1 mm (recommended torque 0.6 Nm) self-securing |
| Protection                    | IP67 inserted and tightened (EN 60529)                                   |
| Cables                        |                                                                          |
| Cable number                  | 975                                                                      |
| No./diameter of wires         | 5 × 0.34 mm <sup>2</sup>                                                 |
| Wire isolation                | PP (br, wh, bl, bk, gnye)                                                |
| Shore hardness outer jacket   | 70 ± 5D                                                                  |
| Outer diameter                | approx. 1.25 mm                                                          |
| Bend radius (fixed)           | 5 × outer Ø                                                              |
| Bend radius (moving)          | 10 × outer Ø                                                             |
| Temperature range (fixed)     | -40+80 °C                                                                |
| Temperature range (mobile)    | -25+80 °C                                                                |
| General data                  |                                                                          |
| Temperature range             | -25+85 °C                                                                |