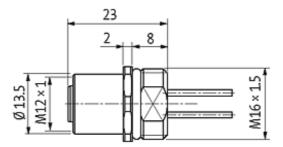

## M12 female receptacle B-cod. front mount

wires PP 5x0.34 0.5m

Flange M12 female B-coded, 5-pole Front mounting with multi-strand wire

Further cable lengths on request. Plastic housings with good resistance against chemicals and oils. The resistance to aggressive media should be individually tested for your application. Further details on request.

## **Female**

Product may differ from Image

| Form                          |                                                                          |
|-------------------------------|--------------------------------------------------------------------------|
|                               | 14161                                                                    |
| Technical Data                |                                                                          |
| Operating voltage             | 125 V AC/DC                                                              |
| Operating current per contact | max. 4 A                                                                 |
| Locking of ports              | Screw thread M12 $\times$ 1 mm (recommended torque 0.6 Nm) self-securing |
| Protection                    | IP67 inserted and tightened (EN 60529)                                   |
| Cables                        |                                                                          |
| Cable number                  | 975                                                                      |
| No./diameter of wires         | 5 × 0.34 mm <sup>2</sup>                                                 |
| Wire isolation                | PP (br, wh, bl, bk, gnye)                                                |
| Shore hardness outer jacket   | 70 ± 5D                                                                  |
| Outer diameter                | approx. 1.25 mm                                                          |
| Bend radius (fixed)           | 5 × outer Ø                                                              |
| Bend radius (moving)          | 10 × outer Ø                                                             |
| Temperature range (fixed)     | -40+80 °C                                                                |
| Temperature range (mobile)    | -25+80 °C                                                                |
| General data                  |                                                                          |
| Temperature range             | -25+85 °C                                                                |