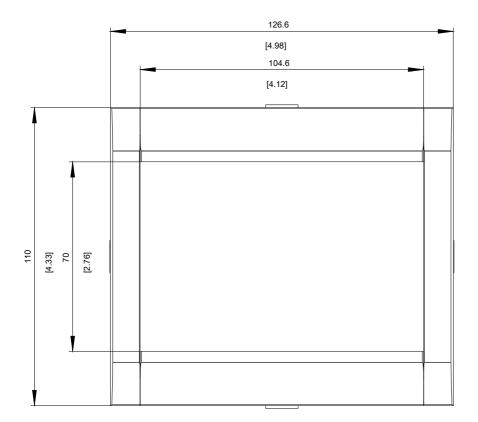

# **SIEMENS**

Data sheet 3VA9143-0SB10

COVER FRAME FOR DOOR CUT-OUT 104,6 X 70,7 MM (W X H) ACCESSORY FOR: CIRCUIT BREAKER 3 POLE WITHOUT ACCESS TO ETU 3VA6 150/250 AND 3VA5 250 FRONT MOUNTED ROTARY OPERATOR 3VA9267-0EK.. FOR 3VA5 250