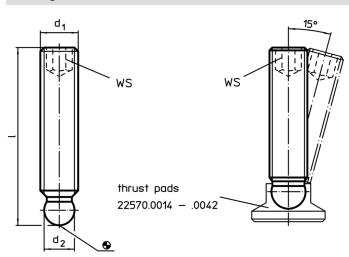

## Drawing

# Order information

| Dimensions         |      |                | ws   | I   | Art. No.   |
|--------------------|------|----------------|------|-----|------------|
| d <sub>1</sub>     | I    | d <sub>2</sub> |      | -   |            |
|                    |      | +0.05          |      |     |            |
|                    | [mm] |                | [mm] | [9] |            |
| Free cutting steel |      |                |      |     |            |
| M6                 | 40   | 4.5            | 3    | 5.9 | 22570.0214 |