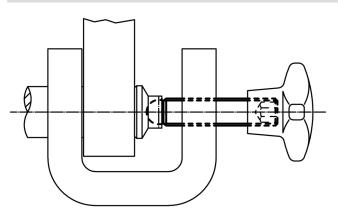

n**

The ball-headed grub screws (EH 22570.) can be combined with plastic thrust pads (EH 22570.).



#### **Material**

• Free cutting steel, quality 5.8, blackened

# More information

- Further products
- Thrust Pads, plastic

## Drawing



# Order information

| Dimensions         |      |                | ws   | I   | Art. No.   |
|--------------------|------|----------------|------|-----|------------|
| d <sub>1</sub>     | I    | d <sub>2</sub> |      | -   |            |
|                    |      | +0.05          |      |     |            |
|                    | [mm] |                | [mm] | [9] |            |
| Free cutting steel |      |                |      |     |            |
| M6                 | 40   | 4.5            | 3    | 5.9 | 22570.0214 |

# Application example



#### Compliance

## **RoHS compliant**

Contains lead - compliant according to exceptions 6a / 6b / 6c

Contains SVHC substances >0,1% w/w Contains lead - SVHC list [REACH] as of 10.06.2022

#### **Contains Proposition 65 substances**

# 

Lead can cause cancer and reproductive harm from exposure https://www.P65Warnings.ca.gov/

#### Free from Conflict Minerals

This product does not contain any substances designated as "conflict minerals" such as tantalum, tin, gold or tungsten from the Democratic Republic of Congo or adjacent countries.