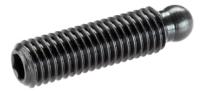

# Grub Screws · ball-headed 22570.0214

## **Product Description**

The ball-headed grub screws (EH 22570.) can be combined with plastic thrust pads (EH 22570.).