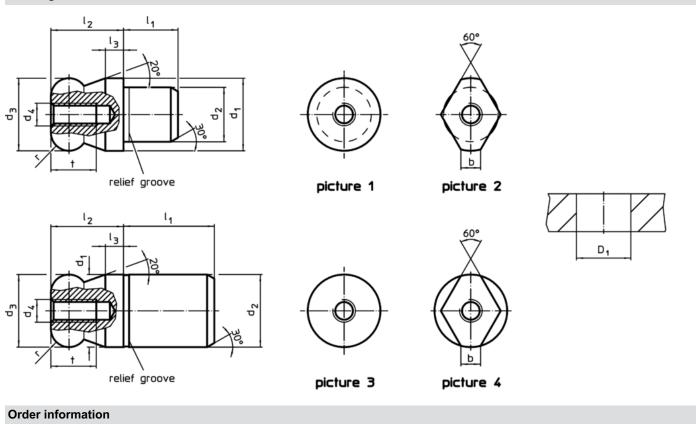

#### Drawing

#### Dimensions Location hole Art. No. ī $D_1$ d1 $d_2$ $d_3$ ${\sf d}_4$ $\mathbf{I}_1$ l<sub>2</sub> I<sub>3</sub> r t -0.01 H7 n6 g6 -0.05 [mm] [mm] [g] with ball end plain, not stepped - picture 3, stainless steel 101 22630.0580 20 20 20 M5 25 20 5 10 5 20