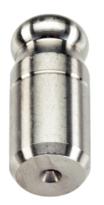

# Locating Pins • with ball end 22630.0580

# **Product Description**

Ball ended locating pins facilitate easy inserting and removing avoiding clamping inclination.

#### Material

 Stainless steel 1.4305, ground, surface heat-treated