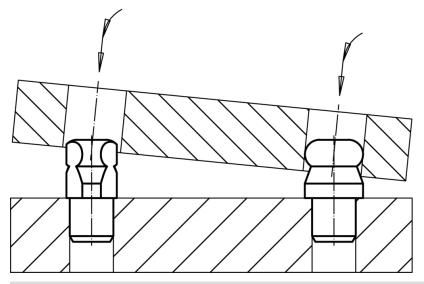

# Locating Pins • with ball end 22630.0580



# **Product Description**

Ball ended locating pins facilitate easy inserting and removing avoiding clamping inclination.

#### Material

 Stainless steel 1.4305, ground, surface heat-treated

#### Drawing



#### Dimensions Location hole Art. No. ī $D_1$ d1 $d_2$ $d_3$ ${\sf d}_4$ $\mathbf{I}_1$ l<sub>2</sub> I<sub>3</sub> r t -0.01 H7 n6 g6 -0.05 [mm] [mm] [g] with ball end plain, not stepped - picture 3, stainless steel 101 22630.0580 20 20 20 M5 25 20 5 10 5 20

# **Application example**



# Compliance

# **RoHS compliant**

Compliant according to Directive 2011/65/EU and Directive 2015/863

#### Does not contain SVHC substances

No SVHC substances with more than 0.1% w/w contained - SVHC list [REACH] as of 10.06.2022

#### **Does not contain Proposition 65 substances**

No Proposition 65 substances included https://www.P65Warnings.ca.gov/

#### **Free from Conflict Minerals**

This product does not contain any substances designated as "conflict minerals" such as tantalum, tin, gold or tungsten from the Democratic Republic of Congo or adjacent countries.