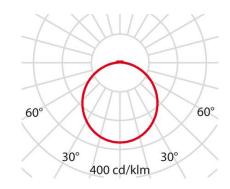

**Connected load** 24 W **Luminous flux** 2650 lm 110 lm/W Efficiency Colour temperature 4000K Colour rendering (CRI) 80 IP class 20 **Nominal voltage** 220 - 240 V Colour **GR-94 UGR** 

21,0