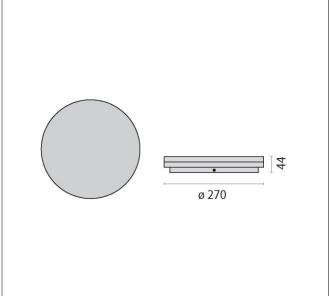

## PERFORMANCE **III** LIGHTING

ART.: 3105559 WL270 opal

Art.: 3105559, LED-Wall and ceiling mounted luminaire 3K/4K 18/24W static opal-white diffuser, Wall and ceiling mounted LED luminaire for indoors, comprising: Technopolymer housing (WL220/WL400) / Die-cast aluminium housing, powder-coated (WL270) / Light orienting technopolymer optic for a homogenous light distribution over the entire area of the cover / Direct light distribution / Colour rendering index Ra > 80 / LED lifetime 50.000 h at 80% luminous flux (L80B10) / Colour tolerance according to MacAdam ≤ 3 SDCM / Light colour can be selected between 3000K and 4000K / Two power levels can be set via a switch / Complete with electric converter / Through wiring / AC/DC-ready / Overall efficacy > 100 lm/W