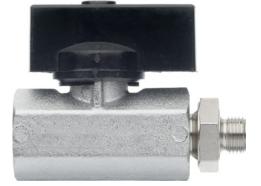

## Ball valve

for stainless steel jointed hose systems

#### Application:

For blocking and regulating the coolant flow.

### Version:

- suitable up to at least 40 bar operating pressure
- connecting thread to fit every machine
- SW 11 and 16 width across flats on 6-mm system
- Clamping width 14 and 20 across flats on 8.8-mm system

# Advantage:

- extremely long service life
- resistant to temperature and chemical substances
- fully rigid and individually adjustable thanks to screw coupling

**D**RION<sup>®</sup>

| Art. no.               | 18300 444    |
|------------------------|--------------|
| Outer thread dimension | G 1/4 inch   |
| Inner thread dimension | G 1/4 inch   |
| System design          | 6 mm, 8.8 mm |