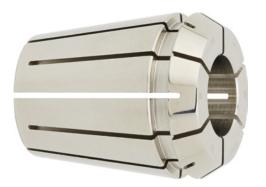

Type ER precision collet chuck GERC-B, DIN 6499/ISO 15488-B, concentricity of 5  $\mu m$ 

## Application:

For clamping tools with straight shank.

## **Execution:**

- For ATORN precision collet chucks and Fahrion CentroP precision spring collet chucks.
- With FAHRION | Protect corrosion protection for longer service life.
- Surface super-finished for enhanced retention force.