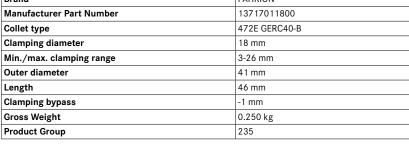

## **Delivery:**

1x type ER precision collet chuck.

| Art. no.                 | 23322 620     |
|--------------------------|---------------|
| Brand                    | FAHRION       |
| Manufacturer Part Number | 13717011800   |
| Collet type              | 472E GERC40-B |
| Clamping diameter        | 18 mm         |
| Min./max. clamping range | 3-26 mm       |
| Outer diameter           | 41 mm         |
| Length                   | 46 mm         |
| Clamping bypass          | -1 mm         |
| Gross Weight             | 0.250 kg      |
| Product Group            | 235           |