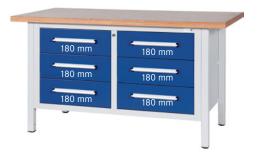

Cabinet workbench, series L 1500 Multiplex beechwood 1500 mm, 6 drawers with partial extension

| Art. no.                                                        | 50199 022           |
|-----------------------------------------------------------------|---------------------|
| Number of drawers                                               | 6 PCS               |
| Working height                                                  | 840 mm              |
| Worktop width                                                   | 1500 mm             |
| Pullout type                                                    | Partial extension   |
| Worktop height                                                  | 40 mm               |
| Colour of front                                                 | Optional            |
| Worktop depth                                                   | 750 mm              |
| Cabinet colour                                                  | Optional            |
| Drawer surface                                                  | 0.29 m <sup>2</sup> |
| With single pull-out safety brake                               | No                  |
| Levelling                                                       | Yes                 |
| Lock type                                                       | Cylinder lock       |
| Drawer front height                                             | 6 x 180 mm          |
| Drawer width (inner dimension)                                  | 490 mm              |
| Surface                                                         | Powder-coated       |
| Drawer width (inner dimension) x drawer depth (inner dimension) | 490 x 598 mm        |
| Load-carrying capacity                                          | 800 kg              |
| Drawer depth (inner dimension)                                  | 598 mm              |
| Load-carrying capacity per drawer                               | 70 kg               |
| Material of worktop                                             | Multiplex beech     |
| Central locking                                                 | Yes                 |
| Product Group                                                   | Prod. Gr. 586       |