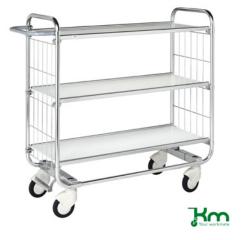

# 8000 series shelf trolley, load capacity 250 kg, central brake $\ln 2$ sizes and with 2, 3 and 4 load areas

### Execution:

- Electrolytically galvanised, highly stable tubular frame structure with front and rear grid
- Load areas made of laminated chipboard

## Advantage:

- Continuously height-adjustable load areas
- Ergonomic height-adjustable push handle
- Helps to transport goods more efficiently
- Central brake

| 50291 340            |
|----------------------|
| KONGAMEK             |
| KM8000-3XL-CL        |
| 250 kg               |
| 125 kg               |
| Silver coloured      |
| Wood composite board |
| 3                    |
| 1395 mm              |
| No                   |
| 470 mm               |
| 1395 mm              |
| 470 mm               |
| 1120 mm              |
| 1395 x 470 mm        |
| Zinc plated          |
| 1395 x 470 x 1120 mm |
| Yes                  |
| 125 mm               |
| 32 mm                |
| TPE                  |
| 4                    |
| Sweden               |
| 2                    |
| Central brake        |
| 30.000 kg            |
| 5AT                  |
|                      |