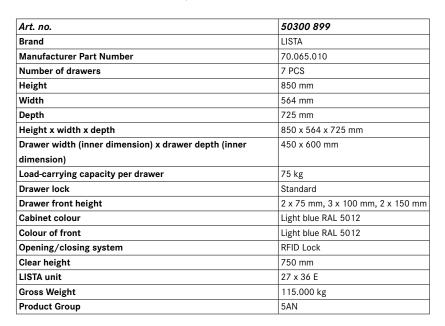

## **Drawer cabinets**

Stationary



### Application:

For day-to-day heavy-duty use in workshops

#### **Execution:**

- All drawers with full extension
- Individual drawer lock as standard feature to prevent the cabinet from tipping over
- Perforated, slotted drawers provide a secure hold
- Very robust construction for a wide variety of applications and very demanding requirements

## Advantage:

- Optimum wall height to keep items from falling out and getting lost
- Folding handle strips for simple, clean and protected labelling
- High quality made in Germany and Swiss-made
- Runs perfectly smoothly and easily due to the lack of crossbars on the differential extension slide
- Full extension clear overview and optimal access





# EAN

7612269064315