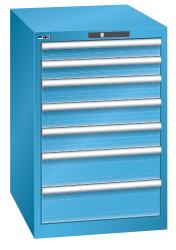

## **Drawer cabinets**

Stationary



### Application:

For day-to-day heavy-duty use in workshops

#### **Execution:**

- All drawers with full extension
- Individual drawer lock as standard feature to prevent the cabinet from tipping over
- Perforated, slotted drawers provide a secure hold
- Very robust construction for a wide variety of applications and very demanding requirements

## Advantage:

- Optimum wall height to keep items from falling out and getting lost
- Folding handle strips for simple, clean and protected labelling
- High quality made in Germany and Swiss-made
- Runs perfectly smoothly and easily due to the lack of crossbars on the differential extension slide
- Full extension clear overview and optimal access





# EAN

7612269064315