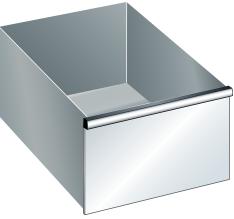

## Drawer

For installation in the cabinet housing

## Execution:

- Full extension: maximum horizontal space utilisation, full overview, optimum access
- Drawer protection standard: Standard version including single drawer lock

## Advantage:

- Drawer sides and rear walls at the heights of the fronts
- With folding handle strips
- Smooth and low-noise closing

| Art. no.                       | 50302 146  |
|--------------------------------|------------|
| Brand                          | LISTA      |
| Manufacturer Part Number       | 72.025.020 |
| Drawer front height            | 300 mm     |
| Drawer width (inner dimension) | 450 mm     |
| Drawer depth (inner dimension) | 450 mm     |
| Gross Weight                   | 22.000 kg  |
| Product Group                  | 5AN        |