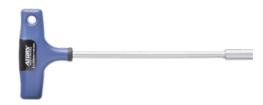

## Hex socket wrench with T-handle

with 2-component handle

## Version

- $\blacksquare$  Comfortable non-slip soft coating provides for optimal power transmission
- Hard core for lasting blade/handle connection even under the highest loads
- Blade made of special CrV and CrMV alloy
- Optimal performance data up to 100% above DIN values
- Matt chrome-plated blade
- With hole for hanging