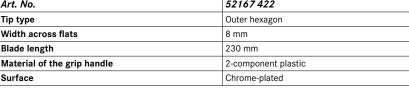

| Art. No.                    | 52167 422           |
|-----------------------------|---------------------|
| Tip type                    | Outer hexagon       |
| Width across flats          | 8 mm                |
| Blade length                | 230 mm              |
| Material of the grip handle | 2-component plastic |
| Surface                     | Chrome-plated       |