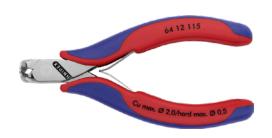

# **End-cutting nippers for electronics** End-cutting nippers, with small chamfer

## Application:

For precision cutting tasks in electronics and precision mechanics fields.

### Execution:

- Ball bearing chrome steel
- Blades also inductively hardened
- Pushed-through precision joint
- Low-friction double spring for smooth, even opening action

### Advantage:

- Mirror-finished surface with fine oil film to protect against rust, no interference in the circuit by flaking chrome parts
- Safe, ergonomic and fatigue-free working thanks to two-component handles

| Art. no.                                 | 53105 020           |
|------------------------------------------|---------------------|
| Brand                                    | KNIPEX              |
| Manufacturer Part Number                 | 64 12 115           |
| Length                                   | 115 mm              |
| Max. soft wire diameter cutting capacity | 1.4 mm              |
| Head design                              | Without bevel       |
| Surface                                  | Plain               |
| Material of handle                       | 2-component plastic |
| Gross Weight                             | 0.089 kg            |
| Product Group                            | 535                 |