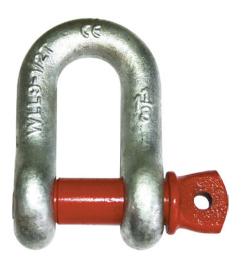

# Shackle with high carrying capacity Straight design with threaded bolts

### Execution:

- Straight design
- High strength
- With threaded bolts
- Small dimensions

### Advantage:

■ Lightweight and easy to handle with a high carrying capacity

| Art. no.               | 77174 220   |  |
|------------------------|-------------|--|
| Load-carrying capacity | 1500 kg     |  |
| Bracket diameter       | 11 mm       |  |
| Bolt diameter          | 13 mm       |  |
| Interior height        | 37 mm       |  |
| Width of mouth         | 19 mm       |  |
| External width         | 41 mm       |  |
| Internal width         | 19 mm       |  |
| Surface                | Zinc plated |  |
| Gross Weight           | 0.178 kg    |  |
| Product Group          | 775         |  |