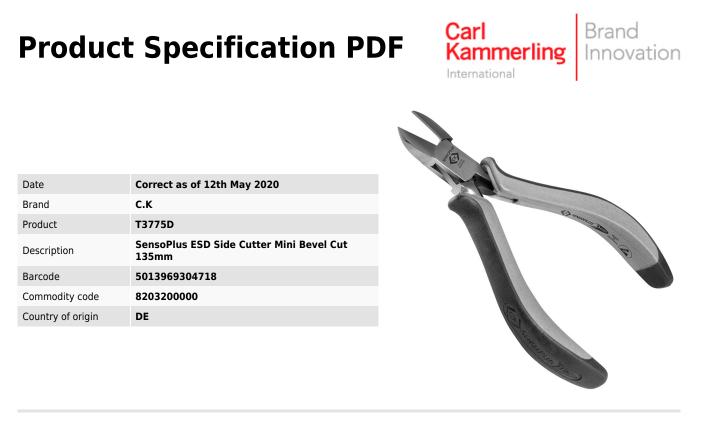

| Features & Benefits  | ~ Special alloy steel, drop forged, hardened & tempered for exceptional strength & durability ~ Precision box<br>joint construction for permanent, adjustment free jaw alignment ~ Induction hardened jaws for outstanding long<br>term performance ~ Mirror polished surface eliminates the risk of damage from flaking chrome ~ Spot welded<br>double leaf springs for consistent, repetitive action ~ Ergonomically designed dual component handles for<br>increased comfort & control ~ Fully ESD compliant for safe use on sensitive electronic components ~ According<br>to IEC 61340 5.1 & 5.2 ~ Oval head ~ Bevel: Mini-Bevel ~ Length of cutting edges: 18 mm ~ Overall length: 150<br>mm ~ Cutting capacities wire: Hard: 0,7 mm / Medium Hard: 1,5 mm / Soft: 2,0 mm |
|----------------------|---------------------------------------------------------------------------------------------------------------------------------------------------------------------------------------------------------------------------------------------------------------------------------------------------------------------------------------------------------------------------------------------------------------------------------------------------------------------------------------------------------------------------------------------------------------------------------------------------------------------------------------------------------------------------------------------------------------------------------------------------------------------------------|
| Applicable Standards | IEC 61340 5.1 & 5.2                                                                                                                                                                                                                                                                                                                                                                                                                                                                                                                                                                                                                                                                                                                                                             |
| Health & Safety      | None applicable                                                                                                                                                                                                                                                                                                                                                                                                                                                                                                                                                                                                                                                                                                                                                                 |
| Warranty             | C.K products are guaranteed for 1year against imperfect materials or workmanship. Damage caused through normal wear and tear or resulting from inappropriate use, is not covered.                                                                                                                                                                                                                                                                                                                                                                                                                                                                                                                                                                                               |