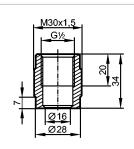

## ADAPT G1/2-M30X1.5

## FDA

| Product characteristics                                 |          |                                                                                                        |
|---------------------------------------------------------|----------|--------------------------------------------------------------------------------------------------------|
| Adapter                                                 |          |                                                                                                        |
| M30x1.5                                                 |          |                                                                                                        |
| Mechanical data                                         |          |                                                                                                        |
| Process connection                                      |          | Adapter M30x1.5                                                                                        |
| for units with process connect                          | tion     | G ½                                                                                                    |
| Sealing                                                 |          | with O-ring: FKM                                                                                       |
| Housing materials                                       |          | stainless steel 316L / 1.4404                                                                          |
| Surface characteristics Ra / R                          | z of the |                                                                                                        |
| wetted part(s)                                          |          | 0.4 / 4                                                                                                |
| Weight                                                  | [kg]     | 0.136                                                                                                  |
| Accessories                                             |          |                                                                                                        |
| Accessories (included)                                  |          | O-ring                                                                                                 |
| Remarks                                                 |          |                                                                                                        |
| Pack quantity                                           | [piece]  | 1                                                                                                      |
| ifm electronic gmbh • Eriedrichstraße 1 • 45128 Essen - |          | — We reserve the right to make technical alterations without prior notice. — $GB = E43325 = 20.032014$ |