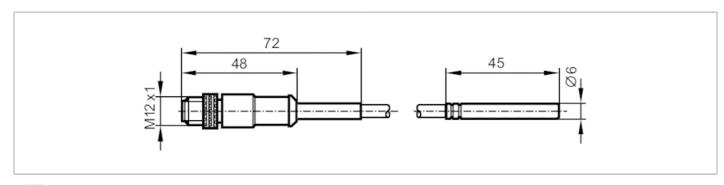

# EAC

| Product characteristic   | s         |                                         |                                    |  |
|--------------------------|-----------|-----------------------------------------|------------------------------------|--|
| Measuring range          |           | -4090 °C                                | -40194 °F                          |  |
| Process connection       |           | diameter Ø 6 mm                         |                                    |  |
| Application              |           |                                         |                                    |  |
| Special feature          |           | G                                       | Gold-plated contacts               |  |
| Measuring element        |           | 1 x Pt 1000; (to DIN EN 60751, class A) |                                    |  |
| Media                    |           | liquids and gases                       |                                    |  |
| Minimum installation de  | pth [mm]  |                                         | 15                                 |  |
| Electrical data          |           |                                         |                                    |  |
| Protection class         |           |                                         | III                                |  |
| Measuring/setting range  | ge        |                                         |                                    |  |
| Measuring range          |           | -4090 °C                                | -40194 °F                          |  |
| Accuracy / deviations    |           |                                         |                                    |  |
| Accuracy                 | [K]       | ±                                       | (0,15 K + 0,002 x  t )             |  |
| Response times           |           |                                         |                                    |  |
| Dynamic response T05     | / T09 [s] | 3/1                                     | 10; (to DIN EN 60751)              |  |
| Operating conditions     |           |                                         |                                    |  |
| Protection               |           |                                         | IP 67                              |  |
| Tests / approvals        |           |                                         |                                    |  |
| MTTF                     | [years]   |                                         | 11415.5                            |  |
| Mechanical data          |           |                                         |                                    |  |
| Weight                   | [g]       |                                         | 65.6                               |  |
| Housing                  |           | measuring probe                         |                                    |  |
| Dimensions               | [mm]      |                                         | Ø 6 / L = 45                       |  |
| Materials                |           |                                         | stainless steel                    |  |
| Materials (wetted parts) |           | stainless steel (1.4404 / 316L)         |                                    |  |
| Process connection       |           |                                         | diameter Ø 6 mm                    |  |
| Probe diameter           | [mm]      |                                         | 6                                  |  |
| Remarks                  |           |                                         |                                    |  |
| Remarks                  |           | The values for                          | r accuracy apply to flowing water. |  |
| Pack quantity            |           |                                         | 1 pcs.                             |  |