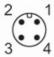

## **Electrical connection**

Cable: 2 m, PUR

Connector: 1 x M12; Contacts: gold-plated

#### Connection