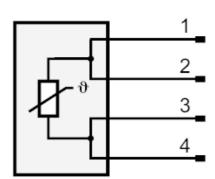

## **Electrical connection**

Cable: 2 m, PUR

Connector: 1 x M12; Contacts: gold-plated

#### Connection