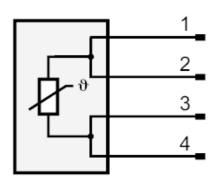

|
| Process connection       |           | diameter Ø 6 mm                        |                                  |
| Probe diameter           | [mm]      |                                        | 6                                |
| Remarks                  |           |                                        |                                  |
| Remarks                  |           | The values for                         | accuracy apply to flowing water. |
| Pack quantity            |           | 1 pcs.                                 |                                  |

## **TS5289**

#### Temperature cable sensor with process connection



TS-500KLKD6-..../US/

## **Electrical connection**

Cable: 5 m, PUR

Connector: 1 x M12; Contacts: gold-plated



#### Connection