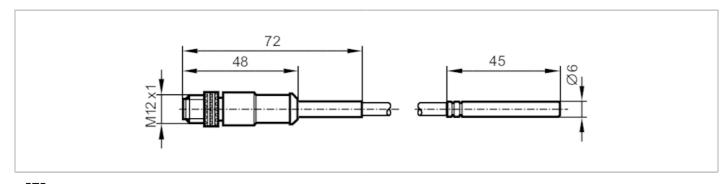

# EAC

| Product characteristic   | :S        |                                        |                                  |
|--------------------------|-----------|----------------------------------------|----------------------------------|
| Measuring range          |           | -4090 °C                               | -40194 °F                        |
| Process connection       |           |                                        | diameter Ø 6 mm                  |
| Application              |           |                                        |                                  |
| Special feature          |           | Gold-plated contacts                   |                                  |
| Measuring element        |           | 1 x Pt 100; (to DIN EN 60751, class A) |                                  |
| Media                    |           | liquids and gases                      |                                  |
| Minimum installation de  | pth [mm]  | [mm] 15                                |                                  |
| Electrical data          |           |                                        |                                  |
| Protection class         |           |                                        | III                              |
| Measuring/setting range  | ge        |                                        |                                  |
| Measuring range          |           | -4090 °C                               | -40194 °F                        |
| Accuracy / deviations    |           |                                        |                                  |
| Accuracy                 | [K]       | ± (0,15 K + 0,002 x  t )               |                                  |
| Response times           |           |                                        |                                  |
| Dynamic response T05     | / T09 [s] | 3/1                                    | L0; (to DIN EN 60751)            |
| Operating conditions     |           |                                        |                                  |
| Protection               |           |                                        | IP 67                            |
| Tests / approvals        |           |                                        |                                  |
| MTTF                     | [years]   |                                        | 11415.5                          |
| Mechanical data          |           |                                        |                                  |
| Weight                   | [g]       | 180.2                                  |                                  |
| Housing                  |           | measuring probe                        |                                  |
| Dimensions               | [mm]      | Ø 6 / L = 45                           |                                  |
| Materials                |           | stainless steel                        |                                  |
| Materials (wetted parts) |           | stainless steel (1.4404 / 316L)        |                                  |
| Process connection       |           | diameter Ø 6 mm                        |                                  |
| Probe diameter           | [mm]      |                                        | 6                                |
| Remarks                  |           |                                        |                                  |
| Remarks                  |           | The values for                         | accuracy apply to flowing water. |
| Pack quantity            |           | 1 pcs.                                 |                                  |

## **Electrical connection**

Cable: 5 m, PUR

Connector: 1 x M12; Contacts: gold-plated