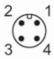

## **Electrical connection**

Cable: 5 m, PUR

Connector: 1 x M12; Contacts: gold-plated

#### Connection