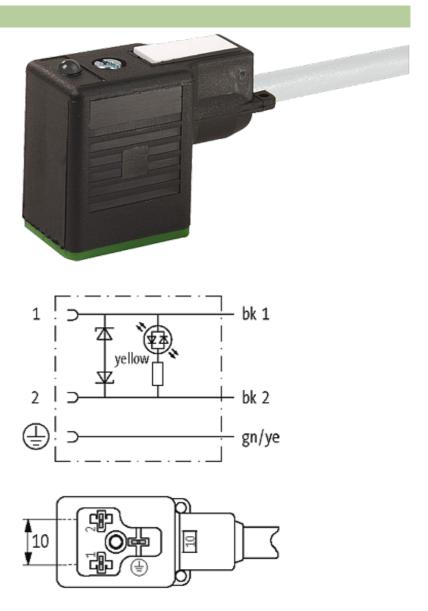

## **MSUD VALVE PLUG FORM B 10 MM**

PUR 3X0.75 GRAY, 5m

Form B (10 mm) 110 V AC/DC with LED and suppression

Further cable lengths on request. Plastic housings with good resistance against chemicals and oils. The resistance to aggressive media should be individually tested for your application. Further details on request.

#### Illustration

stay connected

Product may differ from Image

## Form

10041

| Technical Data                |                                        |  |
|-------------------------------|----------------------------------------|--|
| Operating voltage             | 110 V AC/DC (95121 V AC/DC)            |  |
| Operating current per contact | max. 4 A                               |  |
| Switch off peak               | max. 250 V                             |  |
| Switch off delay time         | max. 20 ms                             |  |
| Locking of ports              | M3 (recommended torque 0.4 Nm)         |  |
| Protection                    | IP67 inserted and tightened (EN 60529) |  |
| Housing                       | Black plastic (gray on request)        |  |
| Cables                        |                                        |  |
| Cable number                  | 226                                    |  |
| No./diameter of wires         | 3 × 0.75 mm²                           |  |
| Wire isolation                | PVC (bk, num, gnye)                    |  |
| C-track properties            | 2 Mio.                                 |  |
| Jacket Color                  | gray                                   |  |
| Shore hardness outer jacket   | 85 ± 5A                                |  |
| Material (jacket)             | PUR/PVC (UL/CSA)                       |  |
| Outer diameter                | approx. 5.9 mm                         |  |
| Bend radius (fixed)           | 10 × outer Ø                           |  |
| Bend radius (moving)          | 15 × outer Ø                           |  |
| Temperature range (fixed)     | -30+80 °C                              |  |
| Temperature range (mobile)    | -5+80 °C                               |  |
| General data                  |                                        |  |
| Temperature range             | -25+85 °C, depending on cable quality  |  |
|                               |                                        |  |