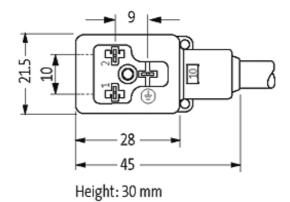

#### Illustration

stay connected

Product may differ from Image

## Form

10041

| Technical Data                |                                        |  |
|-------------------------------|----------------------------------------|--|
| Operating voltage             | 110 V AC/DC (95121 V AC/DC)            |  |
| Operating current per contact | max. 4 A                               |  |
| Switch off peak               | max. 250 V                             |  |
| Switch off delay time         | max. 20 ms                             |  |
| Locking of ports              | M3 (recommended torque 0.4 Nm)         |  |
| Protection                    | IP67 inserted and tightened (EN 60529) |  |
| Housing                       | Black plastic (gray on request)        |  |
| Cables                        |                                        |  |
| Cable number                  | 226                                    |  |
| No./diameter of wires         | 3 × 0.75 mm²                           |  |
| Wire isolation                | PVC (bk, num, gnye)                    |  |
| C-track properties            | 2 Mio.                                 |  |
| Jacket Color                  | gray                                   |  |
| Shore hardness outer jacket   | 85 ± 5A                                |  |
| Material (jacket)             | PUR/PVC (UL/CSA)                       |  |
| Outer diameter                | approx. 5.9 mm                         |  |
| Bend radius (fixed)           | 10 × outer Ø                           |  |
| Bend radius (moving)          | 15 × outer Ø                           |  |
| Temperature range (fixed)     | -30+80 °C                              |  |
| Temperature range (mobile)    | -5+80 °C                               |  |
| General data                  |                                        |  |
| Temperature range             | -25+85 °C, depending on cable quality  |  |
|                               |                                        |  |