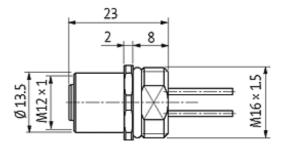

## M12 FEMALE FLANGE PLUG A CODED FRONT MOUNT

PP-wires 4X0.34 1.6m

Flange M12 female 4-pole Front mounting with multi-strand wire

# **Female**

Product may differ from Image

| Form                          |                                                                          |
|-------------------------------|--------------------------------------------------------------------------|
|                               | 13541                                                                    |
| Technical Data                |                                                                          |
| Operating voltage             | max. 250 V AC/DC                                                         |
| Operating current per contact | max. 4 A                                                                 |
| Locking of ports              | Screw thread M12 $\times$ 1 mm (recommended torque 0.6 Nm) self-securing |
| Protection                    | IP67 inserted and tightened (EN 60529)                                   |
| Cables                        |                                                                          |
| Cable number                  | 971                                                                      |
| No./diameter of wires         | 4 × 0.34 mm²                                                             |
| Wire isolation                | PP (br, wh, bl, bk)                                                      |
| Shore hardness outer jacket   | 70 ± 5D                                                                  |
| Outer diameter                | approx. 1.25 mm                                                          |
| Bend radius (fixed)           | 5 × outer Ø                                                              |
| Bend radius (moving)          | 10 × outer Ø                                                             |
| Temperature range (fixed)     | -40+80 °C                                                                |
| Temperature range (mobile)    | -25+80 °C                                                                |
| Commercial data               |                                                                          |
| country of origin             | DE                                                                       |