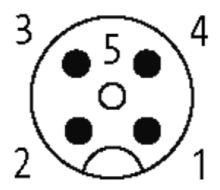

## M12 FEMALE FLANGE PLUG A CODED FRONT MOUNT

PP-wires 4X0.34 1.6m

Flange M12 female 4-pole Front mounting with multi-strand wire

# **Female**

Product may differ from Image

| Form                          |                                                                          |
|-------------------------------|--------------------------------------------------------------------------|
|                               | 13541                                                                    |
| Technical Data                |                                                                          |
| Operating voltage             | max. 250 V AC/DC                                                         |
| Operating current per contact | max. 4 A                                                                 |
| Locking of ports              | Screw thread M12 $\times$ 1 mm (recommended torque 0.6 Nm) self-securing |
| Protection                    | IP67 inserted and tightened (EN 60529)                                   |
| Cables                        |                                                                          |
| Cable number                  | 971                                                                      |
| No./diameter of wires         | 4 × 0.34 mm²                                                             |
| Wire isolation                | PP (br, wh, bl, bk)                                                      |
| Shore hardness outer jacket   | 70 ± 5D                                                                  |
| Outer diameter                | approx. 1.25 mm                                                          |
| Bend radius (fixed)           | 5 × outer Ø                                                              |
| Bend radius (moving)          | 10 × outer Ø                                                             |
| Temperature range (fixed)     | -40+80 °C                                                                |
| Temperature range (mobile)    | -25+80 °C                                                                |
| Commercial data               |                                                                          |
| country of origin             | DE                                                                       |