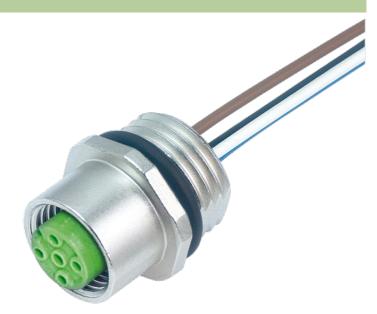

## M12 FEMALE FLANGE PLUG A CODED FRONT MOUNT

PP-wires 4X0.34 1.6m

Flange M12 female 4-pole Front mounting with multi-strand wire

#### Illustration

stay connected

# **Female**

Product may differ from Image

| Form                          |                                                                          |
|-------------------------------|--------------------------------------------------------------------------|
|                               | 13541                                                                    |
| Technical Data                |                                                                          |
| Operating voltage             | max. 250 V AC/DC                                                         |
| Operating current per contact | max. 4 A                                                                 |
| Locking of ports              | Screw thread M12 $\times$ 1 mm (recommended torque 0.6 Nm) self-securing |
| Protection                    | IP67 inserted and tightened (EN 60529)                                   |
| Cables                        |                                                                          |
| Cable number                  | 971                                                                      |
| No./diameter of wires         | 4 × 0.34 mm²                                                             |
| Wire isolation                | PP (br, wh, bl, bk)                                                      |
| Shore hardness outer jacket   | 70 ± 5D                                                                  |
| Outer diameter                | approx. 1.25 mm                                                          |
| Bend radius (fixed)           | 5 × outer Ø                                                              |
| Bend radius (moving)          | 10 × outer Ø                                                             |
| Temperature range (fixed)     | -40+80 °C                                                                |
| Temperature range (mobile)    | -25+80 °C                                                                |
| Commercial data               |                                                                          |
| country of origin             | DE                                                                       |