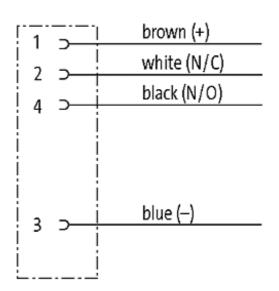

## M12 FEMALE FLANGE PLUG A CODED FRONT MOUNT

PP-wires 4X0.34 1.6m

Flange M12 female 4-pole Front mounting with multi-strand wire

# **Female**

Product may differ from Image

| Form                          |                                                                          |
|-------------------------------|--------------------------------------------------------------------------|
|                               | 13541                                                                    |
| Technical Data                |                                                                          |
| Operating voltage             | max. 250 V AC/DC                                                         |
| Operating current per contact | max. 4 A                                                                 |
| Locking of ports              | Screw thread M12 $\times$ 1 mm (recommended torque 0.6 Nm) self-securing |
| Protection                    | IP67 inserted and tightened (EN 60529)                                   |
| Cables                        |                                                                          |
| Cable number                  | 971                                                                      |
| No./diameter of wires         | 4 × 0.34 mm²                                                             |
| Wire isolation                | PP (br, wh, bl, bk)                                                      |
| Shore hardness outer jacket   | 70 ± 5D                                                                  |
| Outer diameter                | approx. 1.25 mm                                                          |
| Bend radius (fixed)           | 5 × outer Ø                                                              |
| Bend radius (moving)          | 10 × outer Ø                                                             |
| Temperature range (fixed)     | -40+80 °C                                                                |
| Temperature range (mobile)    | -25+80 °C                                                                |
| Commercial data               |                                                                          |
| country of origin             | DE                                                                       |