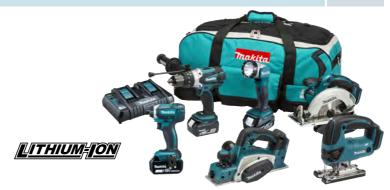

## 18v LXT 6 Piece Kit

 Combi Drill
 DHP4582

 Impact Driver
 DTD1522

 Circular Saw
 DSS6117

 Planer
 DKP1802

 Jigsaw
 DJV1802

 Torch
 DML802

 Twin Port Charger
 DC18RD

**DLX6067PT** 3 x 5.0Ah Li-ion

STANDARD EQUIPMENT: Fast charger, battery cartridges, carry bag.