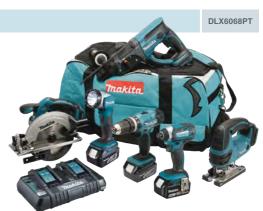

## 18v LXT 6 Piece Kit

| Combi Drill        | DHP453 |
|--------------------|--------|
| Impact Driver      | DTD152 |
| Rotary Hammer      | DHR202 |
| Circular Saw 165mm | DSS611 |
| Jigsaw             | DJV180 |
| Torch              | DML802 |
| Twin Port Charger  | DC18RD |
|                    |        |

**DLX6068PT** 3 x 5.0Ah Li-ion

STANDARD EQUIPMENT: Fast charger, battery cartridges, carry bag.