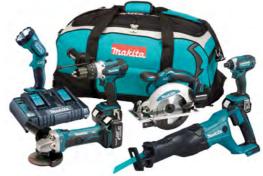

## 18v LXT 6 Piece Kit

| Combi drill       | DHP458 |
|-------------------|--------|
| Impact driver     | DTD152 |
| Circular saw      | DSS610 |
| Reciprocating saw | DJR186 |
| Angle grinder     | DGA452 |
| Torch             | DML185 |
| Charger           | DC18RD |

**DLX6072PT** 3 x 5.0Ah Li-ion

STANDARD EQUIPMENT: Fast charger, battery cartridges, carry bag.

DLX6067PT

DLX6072PT