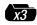

## 18v LXT 6 Piece Kit

| Combi Drill        | DHP453 |
|--------------------|--------|
| Impact Driver      | DTD152 |
| Rotary Hammer      | DHR202 |
| Circular Saw 165mm | DSS611 |
| Jigsaw             | DJV180 |
| Torch              | DML802 |
| Twin Port Charger  | DC18RD |
|                    |        |

**DLX6068PT** 3 x 5.0Ah Li-ion

STANDARD EQUIPMENT: Fast charger, battery cartridges, carry bag.