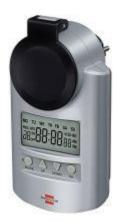

## **Primera-Line Digital Weekly Timer DT IP44**

- Extra large display for days, hours in 12 and 24 hour-format, minutes and seconds.
- 20 ON/OFF programmes for day, hour and minute setting.
- Easy 4 button operation.
- Shortest switching-time 1 minute.
- Countdown function.
- · Random function.
- Manual ON/OFF.
- Data memory in case of power cut.
- Practical housing when using switch and socket combination the switch will not be covered.
- Includes NiMH rechargeable batterie.
- Childproof socket with cover, water-jet protected, IP 44.
- In blister packaging.Nominal voltage: 230 V
- Nominal current: 16 A
- Plug-in system: DE