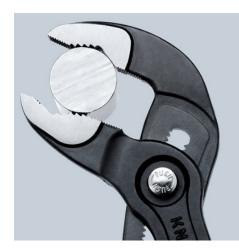

### **KNIPEX** Cobra®

High-Tech Water Pump Pliers

- Push the button for adjustment on the workpiece
- Fine adjustment for optimum adaptation to different sizes of workpieces and a comfortable handle width
- Self-locking on pipes and nuts: no slipping on the workpiece and low handforce required
- Gripping surfaces with special hardened teeth, teeth hardness approx. 61 HRC: high wear resistance and stable gripping
- Box-joint design for high stability due to double guide
- Reliable catching of the hinge bolt: no unintentional shifting
- Pinch guard prevents operators' fingers being pinched
- Chrome vanadium electric steel, forged, multi stage oil-hardened

#### General

| 87 01 150                     |  |
|-------------------------------|--|
| 4003773060116                 |  |
| grey atramentized             |  |
| polished                      |  |
| with non-slip plastic coating |  |
| 145 g                         |  |
| 150 x 38 x 12 mm              |  |
| DIN ISO 8976                  |  |
| does not contain SVHC         |  |
| not applicable                |  |
| Technical details             |  |
| 11                            |  |
| Ø 1 1/4                       |  |
| 30 mm                         |  |
| Ø 32 mm                       |  |
|                               |  |