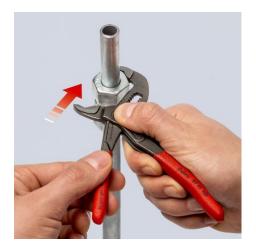

### **KNIPEX** Cobra®

High-Tech Water Pump Pliers

- Push the button for adjustment on the workpiece
- Fine adjustment for optimum adaptation to different sizes of workpieces and a comfortable handle width
- Self-locking on pipes and nuts: no slipping on the workpiece and low handforce required
- Gripping surfaces with special hardened teeth, teeth hardness approx. 61 HRC: high wear resistance and stable gripping
- Box-joint design for high stability due to double guide
- Reliable catching of the hinge bolt: no unintentional shifting
- Pinch guard prevents operators' fingers being pinched
- Chrome vanadium electric steel, forged, multi stage oil-hardened