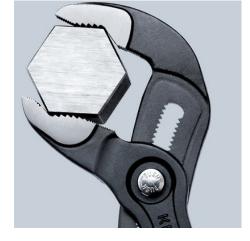

### **KNIPEX** Cobra®

High-Tech Water Pump Pliers

- Push the button for adjustment on the workpiece
- Fine adjustment for optimum adaptation to different sizes of workpieces and a comfortable handle width
- Self-locking on pipes and nuts: no slipping on the workpiece and low handforce required
- Gripping surfaces with special hardened teeth, teeth hardness approx. 61 HRC: high wear resistance and stable gripping
- Box-joint design for high stability due to double guide
- Reliable catching of the hinge bolt: no unintentional shifting
- Pinch guard prevents operators' fingers being pinched
- Chrome vanadium electric steel, forged, multi stage oil-hardened