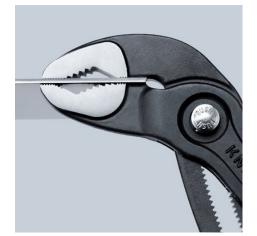

### **KNIPEX** Cobra®

High-Tech Water Pump Pliers

- Push the button for adjustment on the workpiece
- Fine adjustment for optimum adaptation to different sizes of workpieces and a comfortable handle width
- Self-locking on pipes and nuts: no slipping on the workpiece and low handforce required
- Gripping surfaces with special hardened teeth, teeth hardness approx. 61 HRC: high wear resistance and stable gripping
- Box-joint design for high stability due to double guide
- Reliable catching of the hinge bolt: no unintentional shifting
- Pinch guard prevents operators' fingers being pinched
- Chrome vanadium electric steel, forged, multi stage oil-hardened

#### General

| 87 01 150                     |  |
|-------------------------------|--|
| 4003773060116                 |  |
| grey atramentized             |  |
| polished                      |  |
| with non-slip plastic coating |  |
| 145 g                         |  |
| 150 x 38 x 12 mm              |  |
| DIN ISO 8976                  |  |
| does not contain SVHC         |  |
| not applicable                |  |
| Technical details             |  |
| 11                            |  |
| Ø 1 1/4                       |  |
| 30 mm                         |  |
| Ø 32 mm                       |  |
|                               |  |