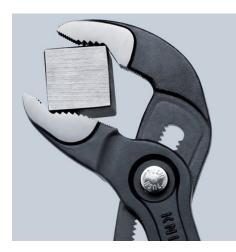

### **KNIPEX** Cobra®

High-Tech Water Pump Pliers

- Push the button for adjustment on the workpiece
- Fine adjustment for optimum adaptation to different sizes of workpieces and a comfortable handle width
- Self-locking on pipes and nuts: no slipping on the workpiece and low handforce required
- Gripping surfaces with special hardened teeth, teeth hardness approx. 61 HRC: high wear resistance and stable gripping
- Box-joint design for high stability due to double guide
- Reliable catching of the hinge bolt: no unintentional shifting
- Pinch guard prevents operators' fingers being pinched
- Chrome vanadium electric steel, forged, multi stage oil-hardened