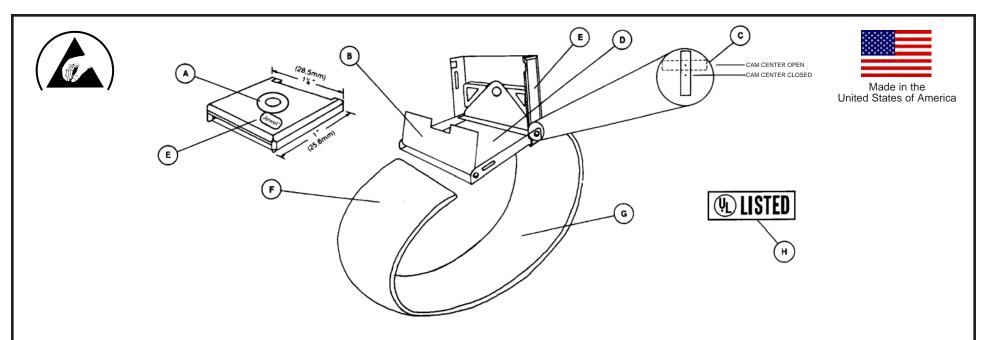

- A. Magnetic connection creates a superior connection with wristband. Maintains 1-5 pound release.
- B. Small cam lock, allows material replacement. 300 series stainless steel.
- C. Large cam lock, allows size adjustment, maintains electrical continuity even when open. 300 series stainless steel. Floating cam lock allows wide opening for easy adjustment and secures material down against base plate when closed.
- D. 300 series stainless steel backplate (0.016" thick). Manufacturing date code is stamped into stainless steel backplate.

- E. Insulating cap, white ABS plastic.
- F. Knit elastic band material. 0.875" (22mm) wide and 0.10" (2.5mm) thick. 50 strands of textured polyester, 36 strands of lycra spandex and 14 strands of silver plated polypropylene yarn. Outer surface (grey color) of fibers act as an insulator.
- G. Inner conductive surface. 14 strands (13.5% of the material by weight) of silver bound polypropylene fibers are randomly knit on the inner surface of the material. Electrically isolated from the outer surface (grey side). Silver fibers provide antimicrobial and anti-odor properties.
- H. Underwriters Laboratory listing 90P1.